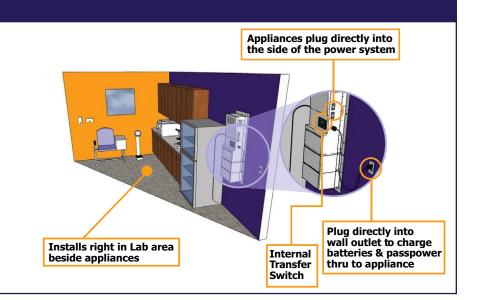

# Standalone Systems

- ✓ No electrical wiring required
- ✓ Easy installation
- ✓ Plug & Play no electrical permits
- Compact design minimal space requirements
- Can power more than one appliance
- ✓ Incorporates into existing space easily

# Hardwire Systems

- ✓ Ideal for small labs with no extra space
- ✓ Ideal for new construction
- ✓ Each appliance is supplied with a dedicated circuit
- ✓ Power more than one appliance off one power system
- ✓ Install system in electrical supply closet or anywhere outside of the lab area