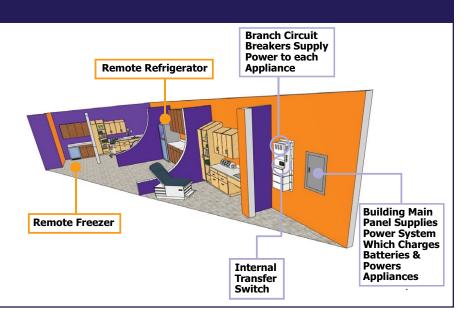

### How It Works

Power to the Silent Sentry System gets fed directly from the circuit breaker panel. While utility power in on, the input power passes through the system and feeds the system's branch circuit breakers which feeds the outlet the refrigerator is plugged into.

Upon a power failure the SILENT SENTRY™ automatically transfers the energy source from utility to battery, instantly supplying power to the vaccine fridge or pharmaceutical refrigerator or freezer immediately, providing 24/7 protection 365 days of the year.