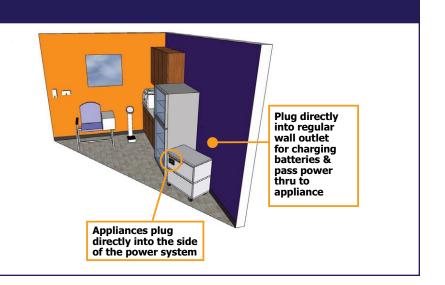

# Standalone Systems

- ✓ No electrical wiring required
- ✓ Easy installation
- ✓ Plug & Play no electrical permits
- Compact design minimal space requirements
- Can power more than one appliance
- ✓ Incorporates into existing space easily

## **Mobile Systems**

- ✓ No installation
- ✓ Plug & Play
- ✓ Portable on wheels
- ✓ Can power more than one appliance
- ✓ Flexibility for future office moves
- **▼** Four duplex receptacles
- ✓ Internal transfer switch
- ✓ Stainless steel cabinet suitable for clean areas
- ✓ Undercounter storage height