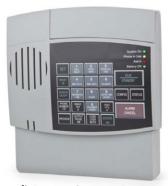

#### (Optional) Power Outage Remote Alert

System: The optional Power Outage Alert System notifies up to four telephone numbers when a power outage occurs. A bonus feature of this system includes refrigerator temperature monitoring, if the temperature probe is also purchased. It has a keypad for easy programming and a built-in speaker which alerts users while onsite in addition to the remote telephone call.