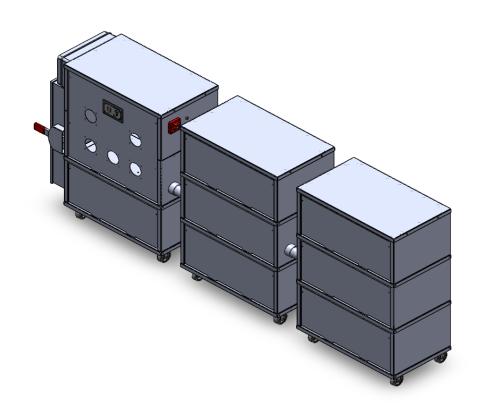

## Free Standing - Hardwire - Battery Backup Power System

## Free Standing - Hardwire - Battery Backup Power System

| ELECTRICAL INFORMATION: |         |     |                 |                   |                   |                               |              |  |  |  |
|-------------------------|---------|-----|-----------------|-------------------|-------------------|-------------------------------|--------------|--|--|--|
| Model Number            | Wattage | KWH | Phase           | Line Power        | Load Power        | Conductors                    | Battery Type |  |  |  |
| MHW100200V              | 10,000  | 24  | Single<br>Phase | 120-Volts 80 Amps | 120-Volts 20 Amps | 1 Leg, 1 Neutral,<br>1 Ground | AGM          |  |  |  |