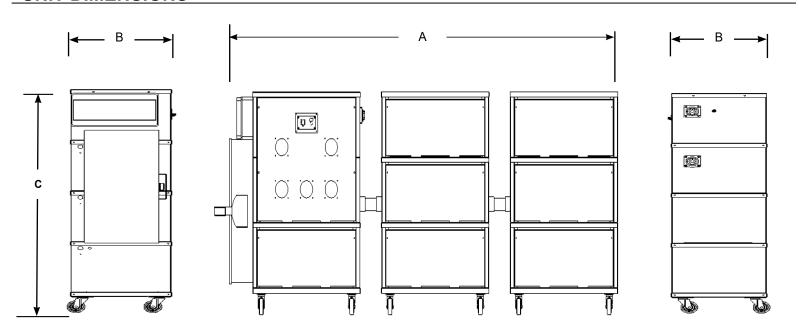

## **UNIT DIMENSIONS**

<u>LEFT SIDE</u> <u>RIGHT SIDE</u>

| SYSTEM SIZE  |          |           |           |            |              |          |  |  |  |  |  |
|--------------|----------|-----------|-----------|------------|--------------|----------|--|--|--|--|--|
| Model Number | Waveform | Width (A) | Depth (B) | Height (C) | Weight (lbs) | Cabinets |  |  |  |  |  |
| MHW100200V   | Pure     | 93.50"    | 16.50"    | 42.25"     | 1,545        | 3        |  |  |  |  |  |