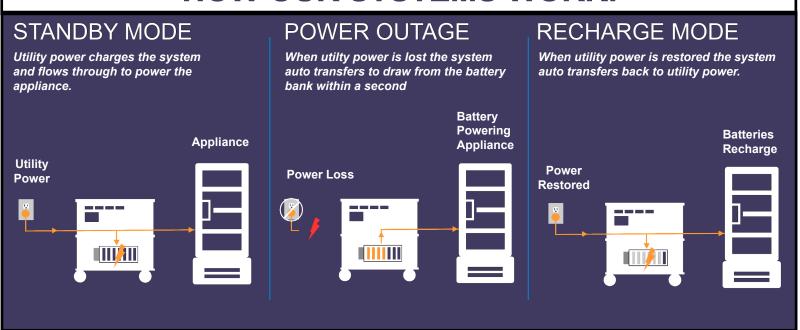

## Free Standing - Hardwire - Battery Backup Power System



## **HOW OUR SYSTEMS WORK:**



## Free Standing - Hardwire - Battery Backup Power System

| ELECTRICAL INFORMATION: |         |     |                 |                   |                   |                               |              |  |  |  |
|-------------------------|---------|-----|-----------------|-------------------|-------------------|-------------------------------|--------------|--|--|--|
| Model Number            | Wattage | KWH | Phase           | Line Power        | Load Power        | Conductors                    | Battery Type |  |  |  |
| MHW100200V              | 10,000  | 24  | Single<br>Phase | 120-Volts 80 Amps | 120-Volts 20 Amps | 1 Leg, 1 Neutral,<br>1 Ground | AGM          |  |  |  |

| SYSTEM SIZE  |          |           |           |            |              |          |  |  |  |  |  |