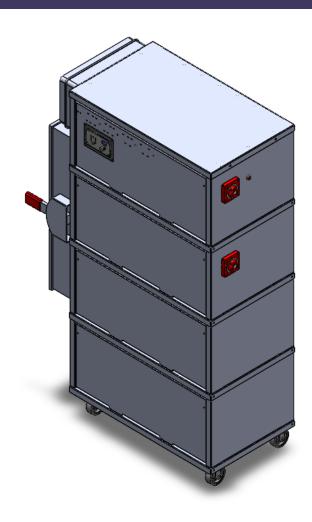

## Free Standing - Hardwire - Battery Backup Power System

## Free Standing - Hardwire - Battery Backup Power System

| ELECTRICAL INFORMATION: |         |     |                |                   |                   |                                |              |  |  |  |
|-------------------------|---------|-----|----------------|-------------------|-------------------|--------------------------------|--------------|--|--|--|
| Model Number            | Wattage | KWH | Phase          | Line Power        | Load Power        | Conductors                     | Battery Type |  |  |  |
| MHW10080V-208V          | 10,000  | 9.6 | Split<br>Phase | 208-Volts 50 Amps | 208-Volts 40 Amps | 2 Legs, 1 Neutral,<br>1 Ground | AGM          |  |  |  |