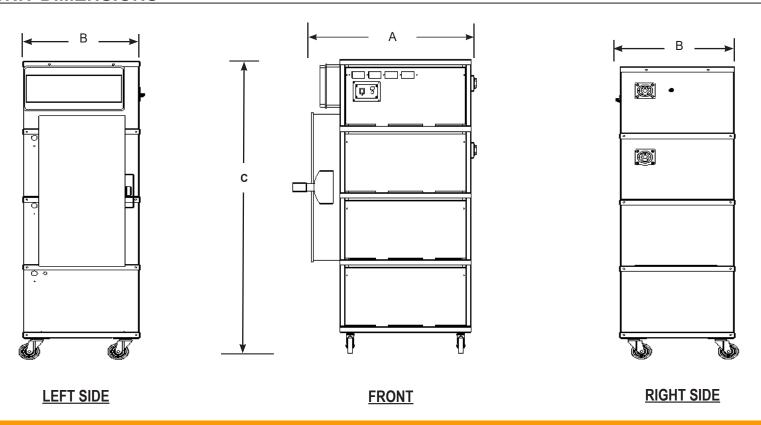

## **UNIT DIMENSIONS**

| SYSTEM SIZE    |          |           |           |            |              |          |  |  |  |  |  |
|----------------|----------|-----------|-----------|------------|--------------|----------|--|--|--|--|--|
| Model Number   | Waveform | Width (A) | Depth (B) | Height (C) | Weight (lbs) | Cabinets |  |  |  |  |  |
| MHW10080V-208V | Pure     | 32.50"    | 16.50"    | 55.00"     | 875          | 1        |  |  |  |  |  |