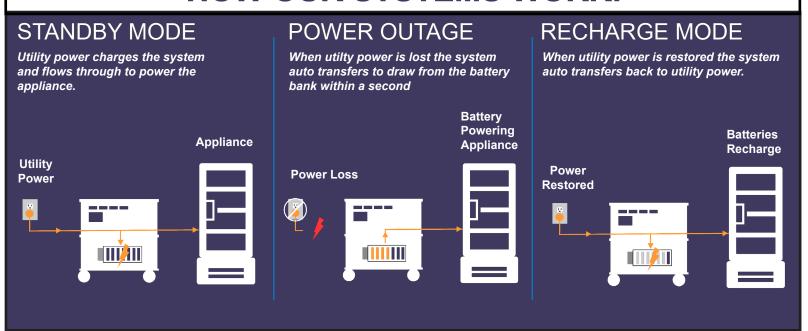

## Free Standing - Hardwire - Battery Backup Power System



## **HOW OUR SYSTEMS WORK:**



## Free Standing - Hardwire - Battery Backup Power System

| ELECTRICAL INFORMATION: |         |     |                |                   |                   |                                |              |  |  |  |
|-------------------------|---------|-----|----------------|-------------------|-------------------|--------------------------------|--------------|--|--|--|
| Model Number            | Wattage | KWH | Phase          | Line Power        | Load Power        | Conductors                     | Battery Type |  |  |  |
| MHW10080V-208V          | 10,000  | 9.6 | Split<br>Phase | 208-Volts 50 Amps | 208-Volts 40 Amps | 2 Legs, 1 Neutral,<br>1 Ground | AGM          |  |  |  |

| SYSTEM SIZE    |          |           |           |            |              |          |  |  |  |  |