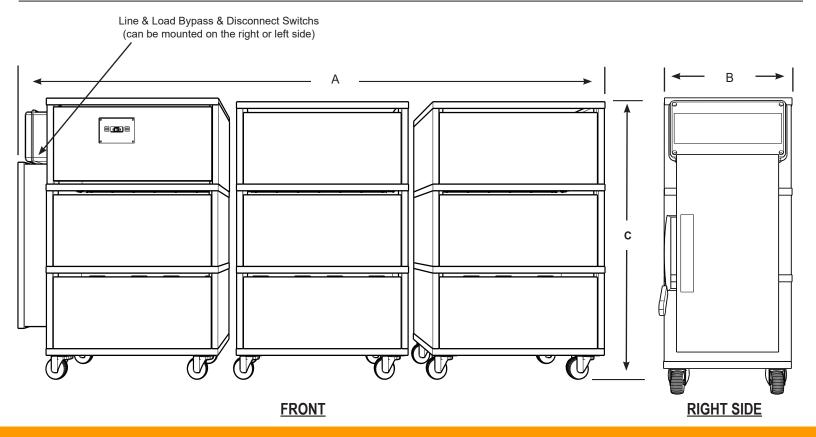

## **UNIT DIMENSIONS**

| SYSTEM SIZE    |          |           |           |            |              |          |  |  |  |
|----------------|----------|-----------|-----------|------------|--------------|----------|--|--|--|
| Model Numbers  | Waveform | Width (A) | Depth (B) | Height (C) | Weight (lbs) | Cabinets |  |  |  |
| MHW150240V-3PH | Pure     | 93.50"    | 16.50"    | 42.25"     | 2235         | 3        |  |  |  |