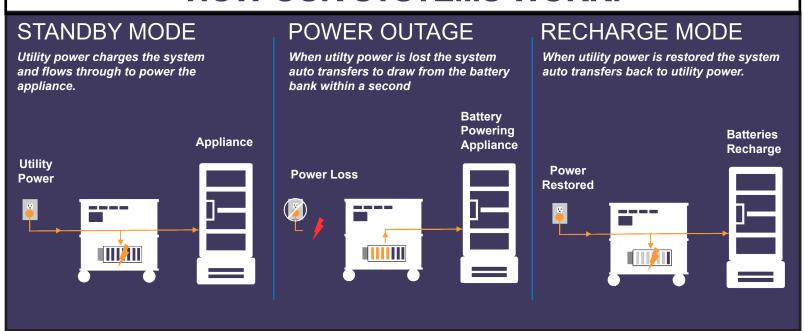

## Hardwire - 3 Phase - Battery Backup Power System



## **HOW OUR SYSTEMS WORK:**



## Hardwire - 3 Phase - Battery Backup Power System

| ELECTRICAL INFORMATION: |         |                   |                   |                           |              |  |  |  |  |
|-------------------------|---------|-------------------|-------------------|---------------------------|--------------|--|--|--|--|
| Model Numbers           | Wattage | Line Power        | Load Power        | Conductors                | Battery Type |  |  |  |  |
| MHW150240V-3PH          | 15,000  | 208 Volts 50 Amps | 208 Volts 50 Amps | 3 Legs 1 Netural 1 Ground | AGM          |  |  |  |  |

| SYSTEM SIZE    |          |           |           |            |              |          |  |  |  |
|----------------|----------|-----------|-----------|------------|--------------|----------|--|--|--|
| Model