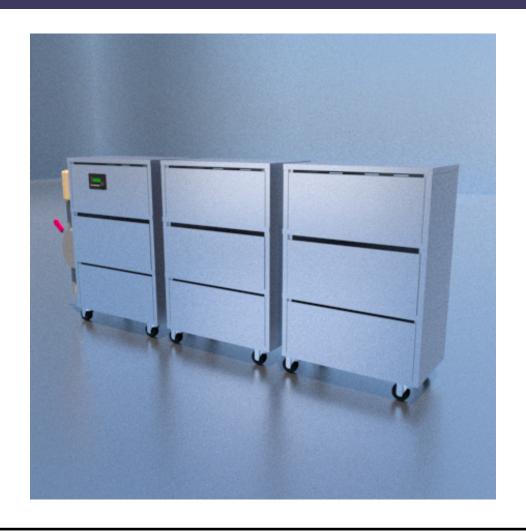

## Hardwire - 3 Phase - Battery Backup Power System

## Hardwire - 3 Phase - Battery Backup Power System

| ELECTRICAL INFORMATION: |         |                   |                   |                           |              |  |  |  |  |
|-------------------------|---------|-------------------|-------------------|---------------------------|--------------|--|--|--|--|
| Model Numbers           | Wattage | Line Power        | Load Power        | Conductors                | Battery Type |  |  |  |  |
| MHW150240V-3PH          | 15,000  | 208 Volts 50 Amps | 208 Volts 50 Amps | 3 Legs 1 Netural 1 Ground | AGM          |  |  |  |  |

| SYSTEM SIZE    |          |           |           |            |              |          |  |  |  |
|----------------|----------|-----------|-----------|------------|--------------|----------|--|--|--|
| Model Numbers  | Waveform | Width (A) | Depth (B) | Height (C) | Weight (lbs) | Cabinets |  |  |  |
| MHW150240V-3PH | Pure     | 93.50"    | 16.50"    | 42.25"     | 2235         | 3        |  |  |  |