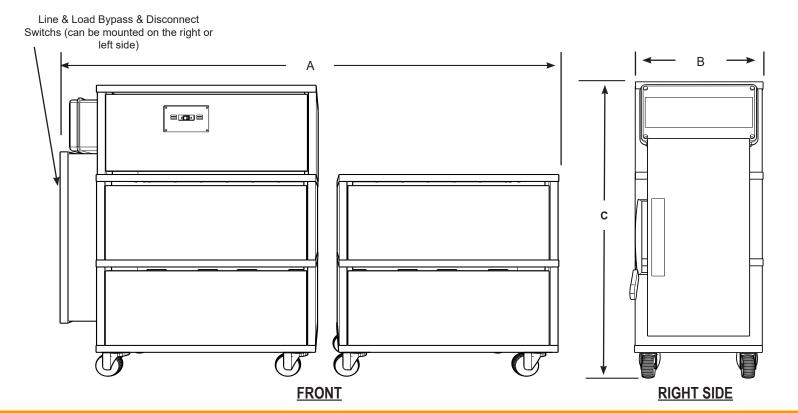

## **UNIT DIMENSIONS**

| SYSTEM SIZE   |          |           |           |            |              |          |  |  |  |
|---------------|----------|-----------|-----------|------------|--------------|----------|--|--|--|
| Model Numbers | Waveform | Width (A) | Debth (B) | Height (C) | Weight (lbs) | Cabinets |  |  |  |
| MHW15080V-3PH | Pure     | 63.00"    | 16.50"    | 42.25"     | 915          | 2        |  |  |  |