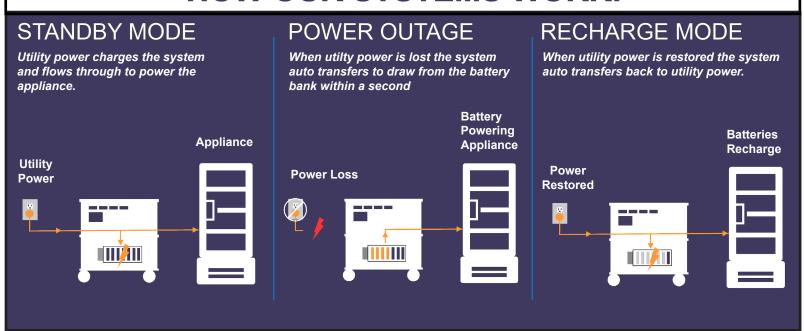

## Hardwire - 3 Phase - Battery Backup Power System



## **HOW OUR SYSTEMS WORK:**



## Hardwire - 3 Phase - Battery Backup Power System

| ELECTRICAL INFORMATION: |         |                   |                   |                           |              |  |  |  |  |
|-------------------------|---------|-------------------|-------------------|---------------------------|--------------|--|--|--|--|
| Model Numbers           | Wattage | Line Power        | Load Power        | Conductors                | Battery Type |  |  |  |  |
| MHW15080V-3PH           | 15,000  | 208 Volts 50 Amps | 208 Volts 50 Amps | 3 Legs 1 Netural 1 Ground | AGM          |  |  |  |  |

| SYSTEM SIZE   |          |           |           |            |              |          |  |  |  |
|---------------|----------|-----------|-----------|------------|--------------|----------|--|--|--|
| Model Nu