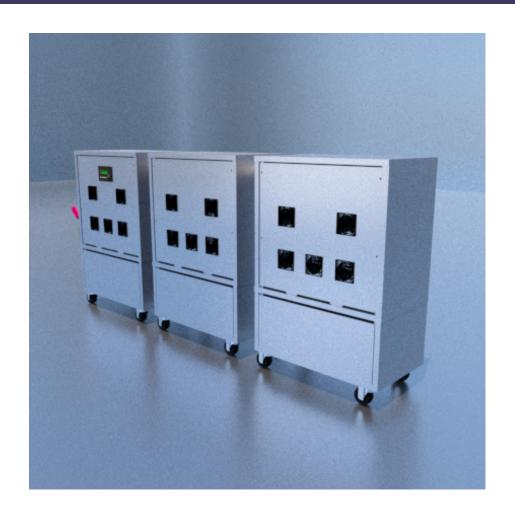

## Hardwire - 3 Phase - Battery Backup Power System

## Hardwire - 3 Phase - Battery Backup Power System

| ELECTRICAL INFORMATION: |         |                    |                   |                           |              |  |  |  |  |
|-------------------------|---------|--------------------|-------------------|---------------------------|--------------|--|--|--|--|
| Model Numbers           | Wattage | Line Power         | Load Power        | Conductors                | Battery Type |  |  |  |  |
| MHW300120V-3PH          | 30,000  | 208 Volts 100 Amps | 208 Volts 80 Amps | 3 Legs 1 Netural 1 Ground | AGM          |  |  |  |  |