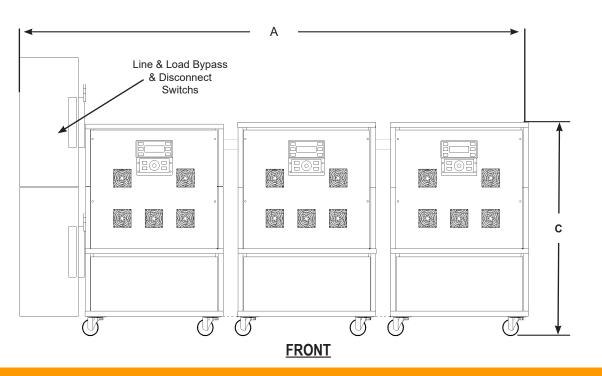

## **UNIT DIMENSIONS**

| SYSTEM SIZE    |          |           |           |            |              |          |  |  |  |
|----------------|----------|-----------|-----------|------------|--------------|----------|--|--|--|
| Model Numbers  | Waveform | Width (A) | Debth (B) | Height (C) | Weight (lbs) | Cabinets |  |  |  |
| MHW300120V-3PH | Pure     | 104.00"   | 16.50"    | 42.25"     | 1665         | 3        |  |  |  |