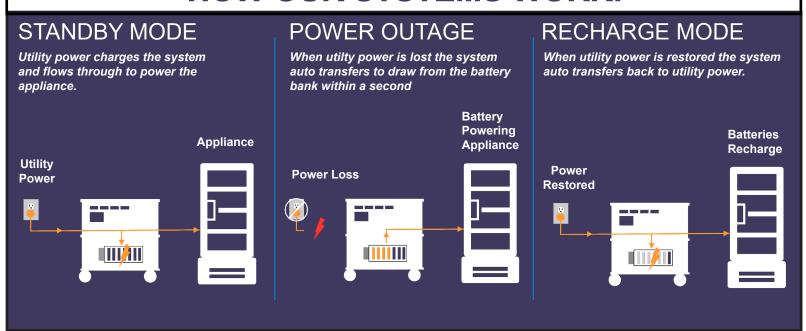

## Hardwire - 3 Phase - Battery Backup Power System



## **HOW OUR SYSTEMS WORK:**



## Hardwire - 3 Phase - Battery Backup Power System

| ELECTRICAL INFORMATION: |         |                    |                   |                           |              |  |  |  |  |
|-------------------------|---------|--------------------|-------------------|---------------------------|--------------|--|--|--|--|
| Model Numbers           | Wattage | Line Power         | Load Power        | Conductors                | Battery Type |  |  |  |  |
| MHW300120V-3PH          | 30,000  | 208 Volts 100 Amps | 208 Volts 80 Amps | 3 Legs 1 Netural 1 Ground | AGM          |  |  |  |  |

| SYSTEM SIZE    |          |           |           |            |              |          |  |  |  |
|----------------|----------|-----------|-----------|------------|--------------|----------|--|--|--|
| Mo