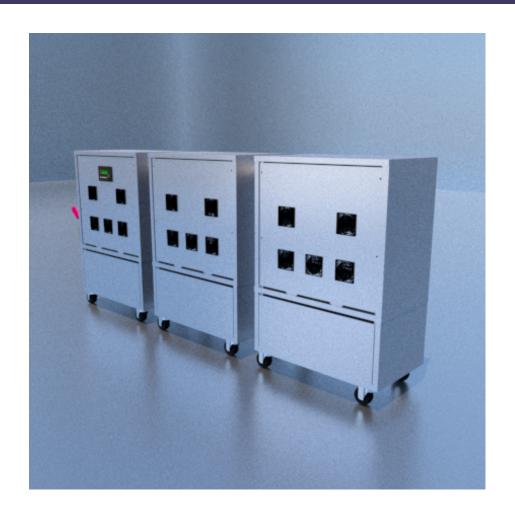

## Hardwire - 3 Phase - Battery Backup Power System

## Hardwire - 3 Phase - Battery Backup Power System

| ELECTRICAL INFORMATION: |         |                    |                   |                           |              |  |  |  |  |
|-------------------------|---------|--------------------|-------------------|---------------------------|--------------|--|--|--|--|
| Model Numbers           | Wattage | Line Power         | Load Power        | Conductors                | Battery Type |  |  |  |  |
| MHW300240V-3PH          | 30,000  | 208 Volts 100 Amps | 208 Volts 80 Amps | 3 Legs 1 Netural 1 Ground | AGM          |  |  |  |  |