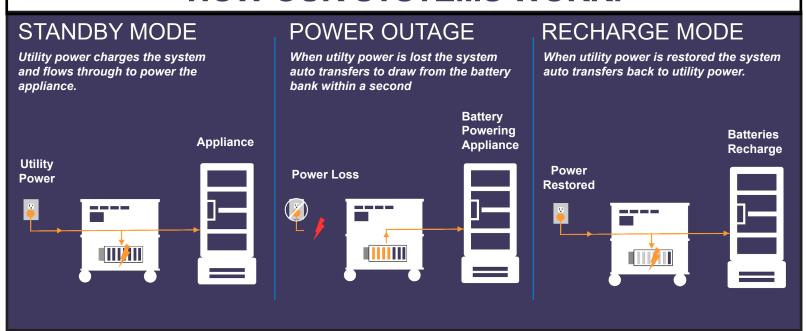

## Hardwire - 3 Phase - Battery Backup Power System



## **HOW OUR SYSTEMS WORK:**



## Hardwire - 3 Phase - Battery Backup Power System

| ELECTRICAL INFORMATION: |         |                    |                   |                           |              |  |  |  |  |
|-------------------------|---------|--------------------|-------------------|---------------------------|--------------|--|--|--|--|
| Model Numbers           | Wattage | Line Power         | Load Power        | Conductors                | Battery Type |  |  |  |  |
| MHW300240V-3PH          | 30,000  | 208 Volts 100 Amps | 208 Volts 80 Amps | 3 Legs 1 Netural 1 Ground | AGM          |  |  |  |  |

| SYSTEM SIZE    |          |           |           |            |              |          |  |  |  |
|----------------|----------|-----------|-----------|------------|--------------|----------|--|--|--|
| Mo