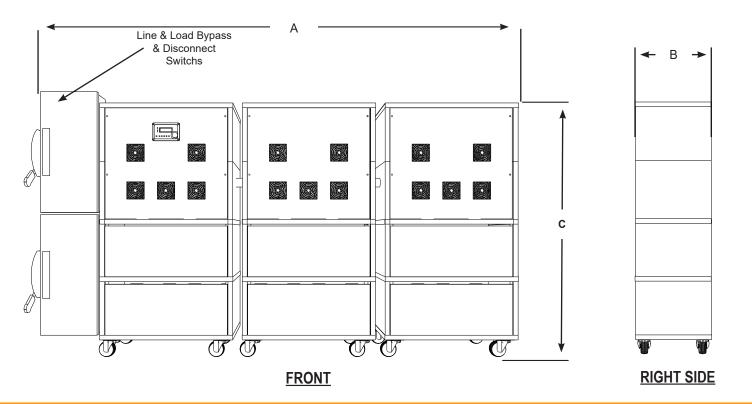

## **UNIT DIMENSIONS**

| SYSTEM SIZE    |          |           |           |            |              |          |  |  |  |
|----------------|----------|-----------|-----------|------------|--------------|----------|--|--|--|
| Model Numbers  | Waveform | Width (A) | Debth (B) | Height (C) | Weight (lbs) | Cabinets |  |  |  |
| MHW300240V-3PH | Pure     | 104.00"   | 16.50"    | 54.50"     | 2655         | 3        |  |  |  |