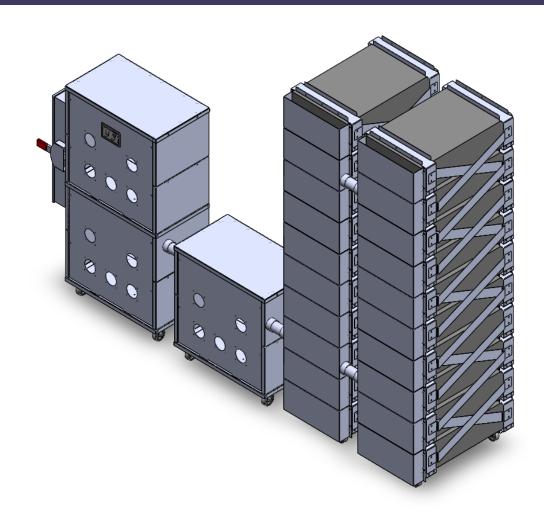

## MHW30KW102KWH-208V-3PH

Free Standing - Hardwire - Battery Backup Power System

## Free Standing - Hardwire - Battery Backup Power System

| ELECTRICAL INFORMATION:     |         |     |         |                    |                    |                                |              |  |  |  |  |
|-----------------------------|---------|-----|---------|--------------------|--------------------|--------------------------------|--------------|--|--|--|--|
| Model Number                | Wattage | KWH | Phase   | Line Power         | Load Power         | Conductors                     | Battery Type |  |  |  |  |
| MHW30KW102K-<br>WH-208V-3PH | 30,000  | 102 | 3 Phase | 208-Volts 100 Amps | 208-Volts 100 Amps | 3 Legs, 1 Netural,<br>1 Ground | Lithium Ion  |  |  |  |  |