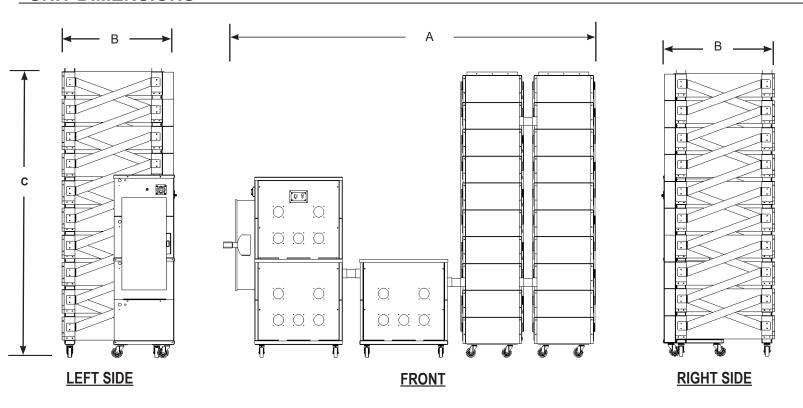

| SYSTEM SIZE            |          |           |           |            |              |          |  |  |  |  |
|------------------------|----------|-----------|-----------|------------|--------------|----------|--|--|--|--|
| Model Number           | Waveform | Width (A) | Depth (B) | Height (C) | Weight (lbs) | Cabinets |  |  |  |  |
| MHW30KW102KWH-208V-3PH | Pure     | 115.00"   | 31.00"    | 87.00"     | 2,925        | 4        |  |  |  |  |

## **UNIT DIMENSIONS**