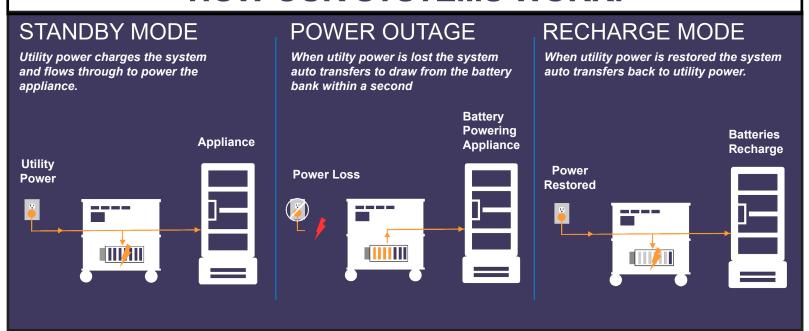

## MHW30KW102KWH-208V-3PH

Free Standing - Hardwire - Battery Backup Power System



## **HOW OUR SYSTEMS WORK:**



## Free Standing - Hardwire - Battery Backup Power System

| ELECTRICAL INFORMATION:     |         |     |         |                    |                    |                                |              |  |  |  |  |
|-----------------------------|---------|-----|---------|--------------------|--------------------|--------------------------------|--------------|--|--|--|--|
| Model Number                | Wattage | KWH | Phase   | Line Power         | Load Power         | Conductors                     | Battery Type |  |  |  |  |
| MHW30KW102K-<br>WH-208V-3PH | 30,000  | 102 | 3 Phase | 208-Volts 100 Amps | 208-Volts 100 Amps | 3 Legs, 1 Netural,<br>1 Ground | Lithium Ion  |  |  |  |  |

| SYSTEM SIZE            |          |           |           |            |              |