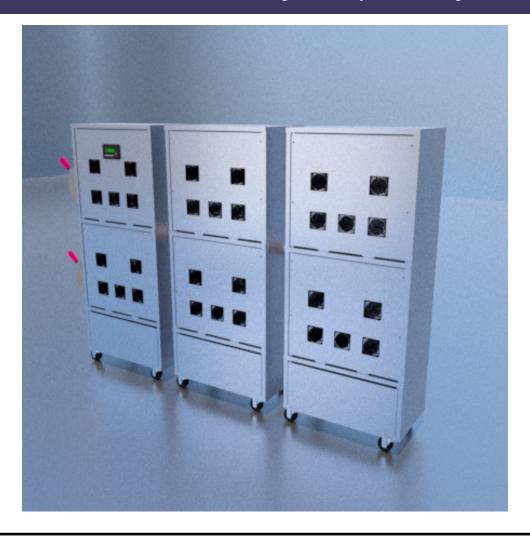

## Hardwire - 3 Phase - Battery Backup Power System

## Hardwire - 3 Phase - Battery Backup Power System

| ELECTRICAL INFORMATION: |         |                    |                    |                           |              |  |  |  |  |
|-------------------------|---------|--------------------|--------------------|---------------------------|--------------|--|--|--|--|
| Model Numbers           | Wattage | Line Power         | Load Power         | Conductors                | Battery Type |  |  |  |  |
| MHW600120V-3PH          | 30,000  | 208 Volts 200 Amps | 208 Volts 160 Amps | 3 Legs 1 Netural 1 Ground | AGM          |  |  |  |  |

| SYSTEM SIZE    |          |           |           |            |              |          |  |  |  |
|----------------|----------|-----------|-----------|------------|--------------|----------|--|--|--|
| Model Numbers  | Waveform | Width (A) | Debth (B) | Height (C) | Weight (lbs) | Cabinets |  |  |  |
| MHW600120V-3PH | Pure     | 104.00"   | 16.50"    | 66.75"     | 2025         | 3        |  |  |  |