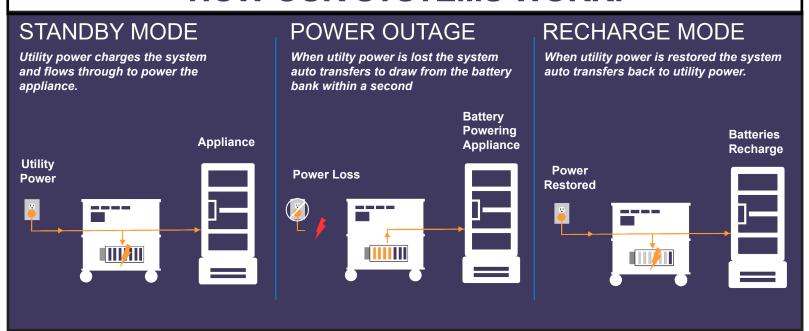

## Hardwire - 3 Phase - Battery Backup Power System



## **HOW OUR SYSTEMS WORK:**



## Hardwire - 3 Phase - Battery Backup Power System

| ELECTRICAL INFORMATION: |         |                    |                    |                           |              |  |  |  |  |
|-------------------------|---------|--------------------|--------------------|---------------------------|--------------|--|--|--|--|
| Model Numbers           | Wattage | Line Power         | Load Power         | Conductors                | Battery Type |  |  |  |  |
| MHW600120V-3PH          | 30,000  | 208 Volts 200 Amps | 208 Volts 160 Amps | 3 Legs 1 Netural 1 Ground | AGM          |  |  |  |  |

| SYSTEM SIZE    |          |           |           |            |              |          |  |  |  |
|----------------|----------|-----------|-----------|------------|--------------|----------|--|--|--|