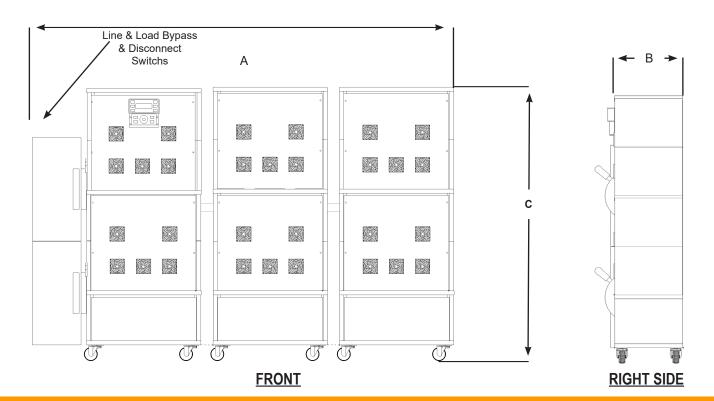

## **UNIT DIMENSIONS**

| SYSTEM SIZE    |          |           |           |            |              |          |  |  |  |
|----------------|----------|-----------|-----------|------------|--------------|----------|--|--|--|
| Model Numbers  | Waveform | Width (A) | Debth (B) | Height (C) | Weight (lbs) | Cabinets |  |  |  |
| MHW600120V-3PH | Pure     | 104.00"   | 16.50"    | 66.75"     | 2025         | 3        |  |  |  |