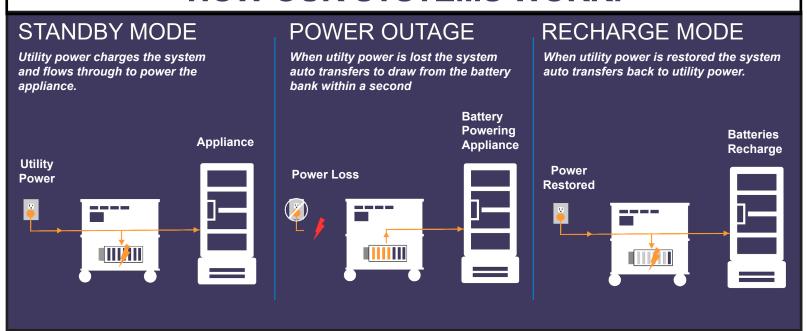

## Free Standing - Hardwire - Battery Backup Power System



## **HOW OUR SYSTEMS WORK:**



## Free Standing - Hardwire - Battery Backup Power System

| ELECTRICAL INFORMATION: |         |      |         |                    |                    |                                |              |  |  |  |  |
|-------------------------|---------|------|---------|--------------------|--------------------|--------------------------------|--------------|--|--|--|--|
| Model Number            | Wattage | KWH  | Phase   | Line Power         | Load Power         | Conductors                     | Battery Type |  |  |  |  |
| MHW600170V              | 60,000  | 20.4 | 3 Phase | 208-Volts 200 Amps | 208-Volts 200 Amps | 3 Legs, 1 Netural,<br>1 Ground | Lithium Ion  |  |  |  |  |

| SYSTEM SIZE  |          |           |           |            |              |          |  |  |  |  |  |
|---