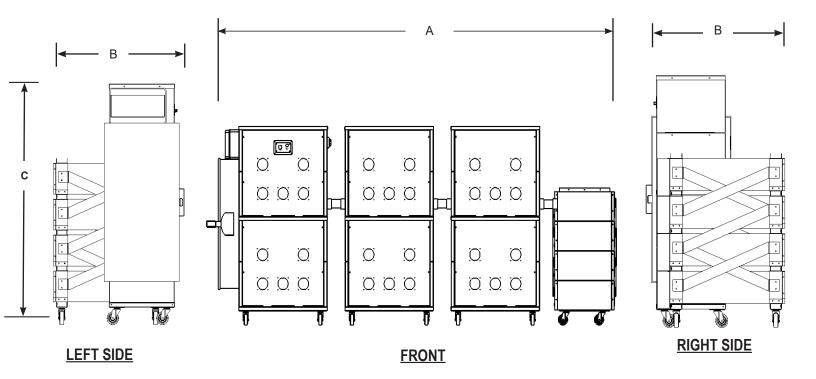

## **UNIT DIMENSIONS**

| SYSTEM SIZE  |          |           |           |            |              |          |  |  |  |  |  |
|--------------|----------|-----------|-----------|------------|--------------|----------|--|--|--|--|--|
| Model Number | Waveform | Width (A) | Depth (B) | Height (C) | Weight (lbs) | Cabinets |  |  |  |  |  |
| MHW600170V   | Pure     | 126.00"   | 31.00"    | 55.00"     | 1,857        | 4        |  |  |  |  |  |