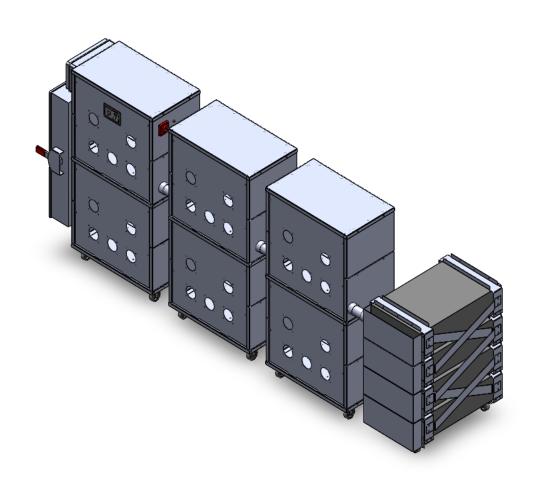

## Free Standing - Hardwire - Battery Backup Power System

## Free Standing - Hardwire - Battery Backup Power System

| ELECTRICAL INFORMATION: |         |      |         |                    |                    |                                |              |  |  |  |  |
|-------------------------|---------|------|---------|--------------------|--------------------|--------------------------------|--------------|--|--|--|--|
| Model Number            | Wattage | KWH  | Phase   | Line Power         | Load Power         | Conductors                     | Battery Type |  |  |  |  |
| MHW600170V              | 60,000  | 20.4 | 3 Phase | 208-Volts 200 Amps | 208-Volts 200 Amps | 3 Legs, 1 Netural,<br>1 Ground | Lithium Ion  |  |  |  |  |