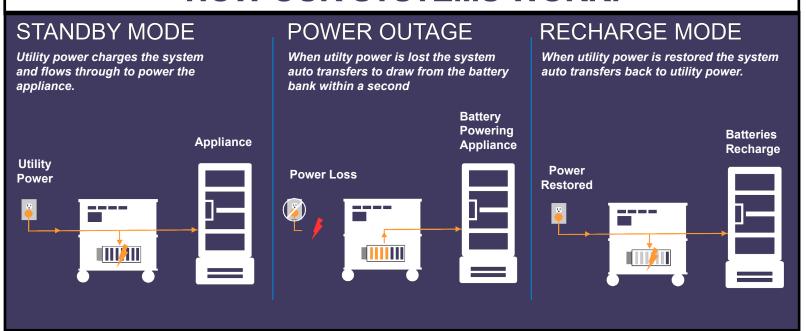

## Free Standing - Hardwire - Battery Backup Power System



## **HOW OUR SYSTEMS WORK:**



## Free Standing - Hardwire - Battery Backup Power System

| ELECTRICAL INFORMATION: |         |      |         |                    |                    |                                |              |  |  |  |
|-------------------------|---------|------|---------|--------------------|--------------------|--------------------------------|--------------|--|--|--|
| Model Number            | Wattage | KWH  | Phase   | Line Power         | Load Power         | Conductors                     | Battery Type |  |  |  |
| MHW600255V              | 60,000  | 30.6 | 3 Phase | 208-Volts 200 Amps | 208-Volts 200 Amps | 3 Legs, 1 Netural,<br>1 Ground | Lithium Ion  |  |  |  |

| SYSTEM SIZE  |          |           |           |            |              |          |  |  |  |  |  |
|--------------|