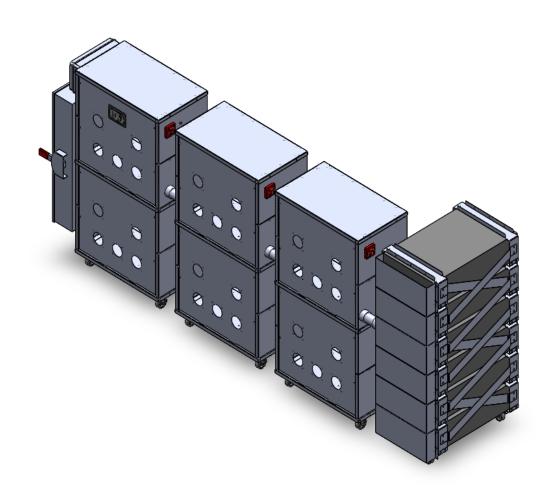

## Free Standing - Hardwire - Battery Backup Power System

## Free Standing - Hardwire - Battery Backup Power System

| ELECTRICAL INFORMATION: |         |      |         |                    |                    |                                |              |  |  |  |
|-------------------------|---------|------|---------|--------------------|--------------------|--------------------------------|--------------|--|--|--|
| Model Number            | Wattage | KWH  | Phase   | Line Power         | Load Power         | Conductors                     | Battery Type |  |  |  |
| MHW600255V              | 60,000  | 30.6 | 3 Phase | 208-Volts 200 Amps | 208-Volts 200 Amps | 3 Legs, 1 Netural,<br>1 Ground | Lithium Ion  |  |  |  |