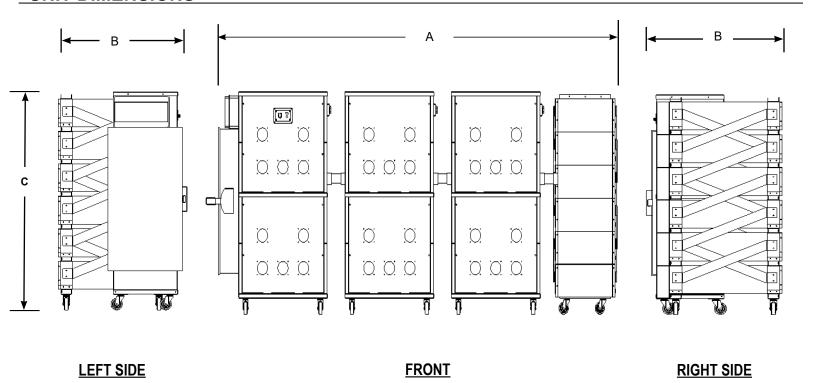

## **UNIT DIMENSIONS**

| SYSTEM SIZE  |          |           |           |            |              |          |  |  |  |  |  |
|--------------|----------|-----------|-----------|------------|--------------|----------|--|--|--|--|--|
| Model Number | Waveform | Width (A) | Depth (B) | Height (C) | Weight (lbs) | Cabinets |  |  |  |  |  |
| MHW600255V   | Pure     | 126.00"   | 31.00"    | 55.00"     | 2,022        | 4        |  |  |  |  |  |