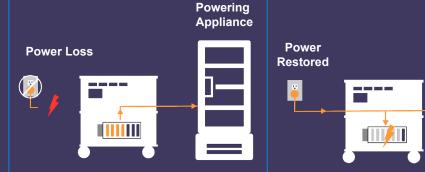

### POWER OUTAGE

When utilty power is lost the system auto transfers to draw from the battery bank within a second

Battery

### RECHARGE MODE

When utility power is restored the system auto transfers back to utility power.

**Batteries** 

Recharge