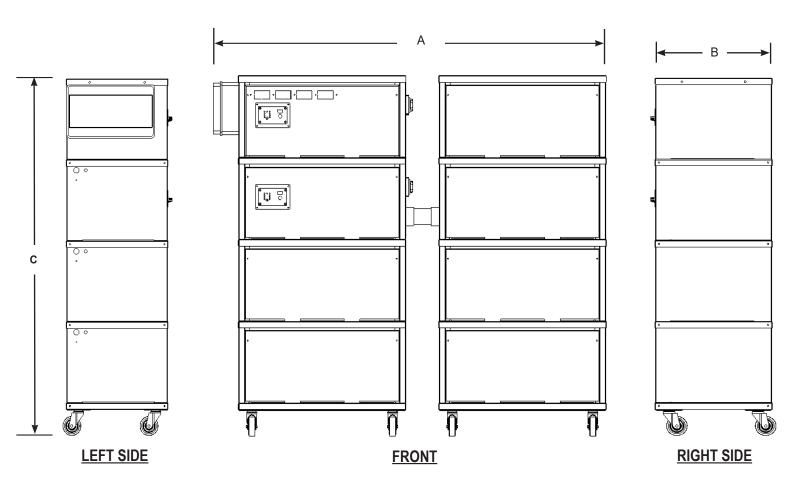

#### **UNIT DIMENSIONS**

#### Free-Standing Hardwire - Battery Backup Power System

| ELECTRICAL INFORMATION                                                                                                                          |                                                                      |          |                              |                              |                             |              |             |
|-------------------------------------------------------------------------------------------------------------------------------------------------|----------------------------------------------------------------------|----------|------------------------------|------------------------------|-----------------------------|--------------|-------------|
| Model Num                                                                                                                                       | ber Wattage                                                          | KWH      | Line Power                   | Load Power                   | Conductors Ba               |              | attery Type |
| MHW60240                                                                                                                                        | / 6,000                                                              | 28.8     | 120/240 Volts,<br>30/60 Amps | 120/240 Volts,<br>30/60 Amps | 2 Legs 1 Neutral 1 Ground A |              | AGM         |
| SYSTEM SIZE                                                                                                                                     |                                                                      |          |                              |                              |                             |              |             |
| Model Number                                                                                                                                    |                                                                      | Waveform | Width (A)                    | Depth (B)                    | Height (C)                  | Weight (lbs) | Cabinets    |
| MHW60240V                                                                                                                                       |                                                                      | Pure     | 63.00"                       | 16.50"                       | 54.50"                      | 1,755        | 2           |
| Heat Output: Full Bulk Charge Mode: 8700 BTU per hr<br>Inverting @ Full Rated Wattage: 13,500 BTU per hr<br>Inverting @ 0 Watts: 510 BTU per hr |                                                                      |          |                              |                              |                             |              |             |
| Note:                                                                                                                                           | Unit Onsite Special Certification Inspection - per customer request. |          |                              |                              |                             |              |             |
| Warranty:                                                                                                                                       | 2 year System Warranty - 4 year Battery Warranty                     |          |                              |                              |                             |              |             |