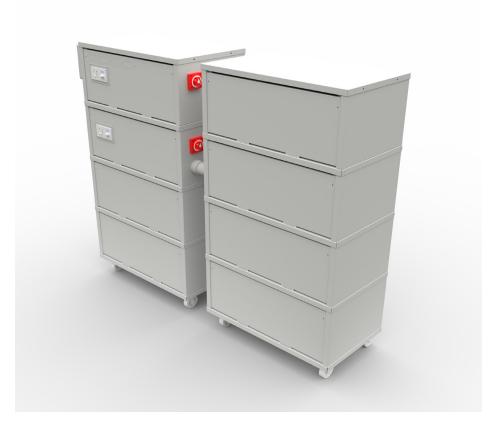

## **MHW60240V**

#### Free-Standing Hardwire - Battery Backup Power System



# **HOW OUR SYSTEMS WORK:**

### STANDBY MODE

Utility power charges the system and flows through to power the appliance.



### POWER OUTAGE

When utilty power is lost the system auto transfers to draw from the battery bank within a second



Battery

### RECHARGE MODE

When utility power is restored the system auto transfers back to utility power.

**Batteries** 

Recharge

## MHW60240V

## MEDI+PRODUCTS

#### Free-Standing Hardwire - Battery Backup Power System

| ELECTRICAL INFORMATION                                                                                                                          |                                                                      |          |                              |                              |                             |