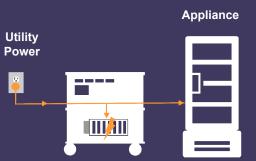

# **HOW OUR SYSTEMS WORK:**

### STANDBY MODE

Utility power charges the system and flows through to power the appliance.