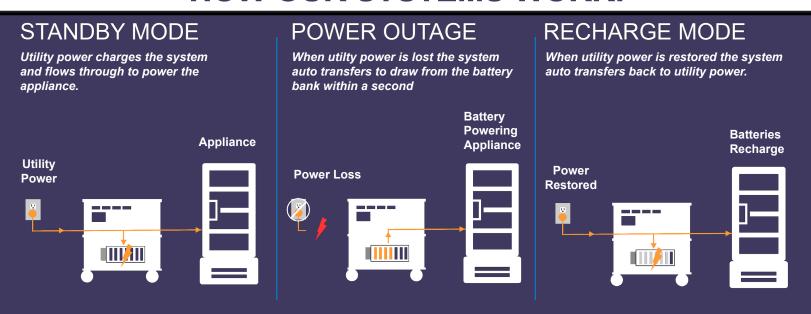

## Hardwire - 3 Phase - Battery Backup Power System



## **HOW OUR SYSTEMS WORK:**



## Hardwire - 3 Phase - Battery Backup Power System

| ELECTRICAL INFORMATION |         |     |                    |                    |                           |              |  |  |  |  |
|------------------------|---------|-----|--------------------|--------------------|---------------------------|--------------|--|--|--|--|
| Model Number           | Wattage | KWH | Line Power         | Load Power         | Conductors                | Battery Type |  |  |  |  |
| MHW6040V-3PH           | 6,000   | 4.8 | 208 Volts, 30 Amps | 208 Volts, 30 Amps | 3 Legs 1 Neutral 1 Ground | AGM          |  |  |  |  |

| SYSTEM SIZE  |          |           |           |            |              |          |  |  |  |  |
|--------------|----------|-----------|-----------|------------|--------------|--