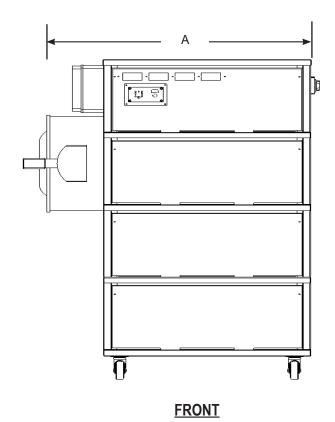

## **UNIT DIMENSIONS**

| SYSTEM SIZE  |          |           |           |            |              |          |  |  |  |  |
|--------------|----------|-----------|-----------|------------|--------------|----------|--|--|--|--|
| Model Number | Waveform | Width (A) | Depth (B) | Height (C) | Weight (lbs) | Cabinets |  |  |  |  |
| MHW6040V-3PH | Pure     | 35.75"    | 16.50"    | 54.75"     | 575          | 1        |  |  |  |  |