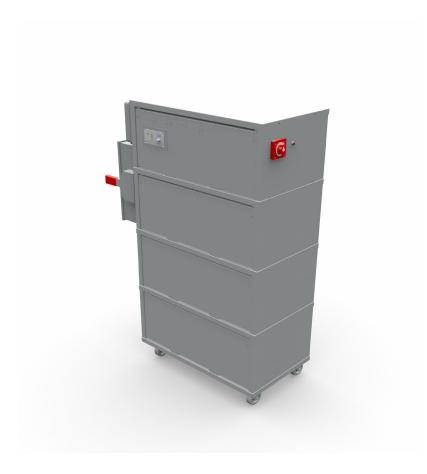

## Hardwire - 3 Phase - Battery Backup Power System

## Hardwire - 3 Phase - Battery Backup Power System

| ELECTRICAL INFORMATION |         |     |                    |                    |                           |              |  |  |  |  |
|------------------------|---------|-----|--------------------|--------------------|---------------------------|--------------|--|--|--|--|
| Model Number           | Wattage | KWH | Line Power         | Load Power         | Conductors                | Battery Type |  |  |  |  |
| MHW6040V-3PH           | 6,000   | 4.8 | 208 Volts, 30 Amps | 208 Volts, 30 Amps | 3 Legs 1 Neutral 1 Ground | AGM          |  |  |  |  |

| SYSTEM SIZE  |          |           |           |            |              |          |  |  |  |  |
|--------------|----------|-----------|-----------|------------|--------------|----------|--|--|--|--|
| Model Number | Waveform | Width (A) | Depth (B) | Height (C) | Weight (lbs) | Cabinets |  |  |  |  |
| MHW6040V-3PH | Pure     | 35.75"    | 16.50"    | 54.75"     | 575          | 1        |  |  |  |  |