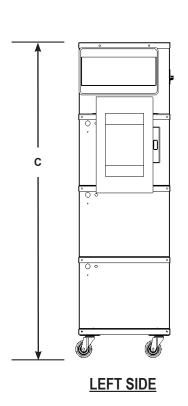

## **UNIT DIMENSIONS**

| SYSTEM SIZE  |          |           |           |            |              |          |  |  |  |  |
|--------------|----------|-----------|-----------|------------|--------------|----------|--|--|--|--|
| Model Number | Waveform | Width (A) | Depth (B) | Height (C) | Weight (lbs) | Cabinets |  |  |  |  |
| MHW6040V-3PH | Pure     | 35.75"    | 16.50"    | 54.75"     | 575          | 1        |  |  |  |  |