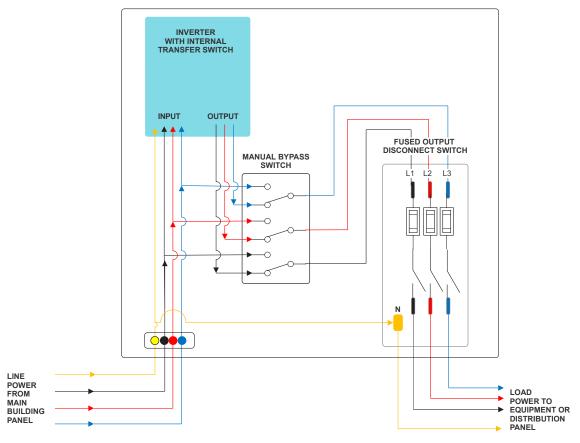

# MHW60KW60KWH-480V-3PH

60KW - 60KWH - Hardwire - 3 Phase - 480 Volt - Battery Backup Power System



### **UNIT WIRING**



# MHW60KW60KWH-480V-3PH

## **MEDI**+PRODUCTS

60KW - 60KWH - Hardwire - 3 Phase - 480 Volt - Battery Backup Power System

| ELECTRICAL INFORMATION: |         |                    |                   |                           |                        |  |  |  |  |
|-------------------------|---------|--------------------|-------------------|---------------------------|------------------------|--|--|--|--|
| Model Numbers           | Wattage | Line Power         | Load Power        | Conductors                | Battery Type           |  |  |  |  |
| MHW60KW60KWH-480V-3PH   | 60,000  | 480 Volts 100 Amps | 480 Volts 80 Amps | 3 Legs 1 Neutral 1 Ground | Lithium Iron Phosphate |  |  |  |  |

| SYSTEM SIZE           |          |           |           |            |              |