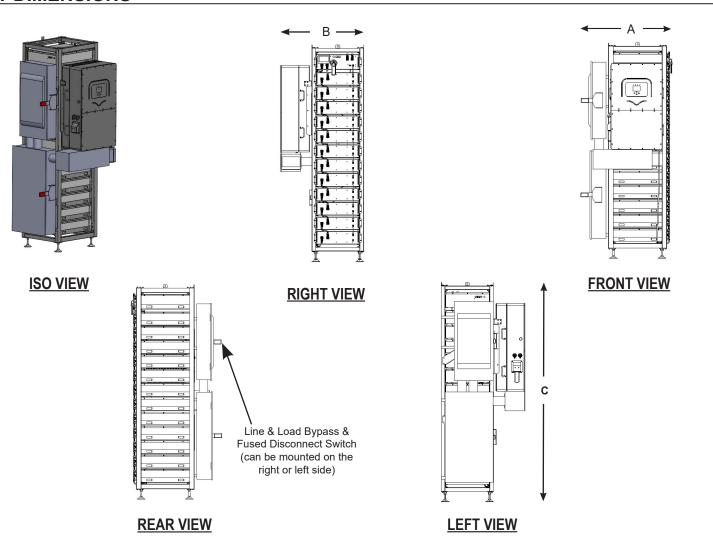

| SYSTEM SIZE           |          |           |           |            |              |          |  |  |  |
|-----------------------|----------|-----------|-----------|------------|--------------|----------|--|--|--|
| Model Numbers         | Waveform | Width (A) | Depth (B) | Height (C) | Weight (lbs) | Cabinets |  |  |  |
| MHW60KW60KWH-480V-3PH | Pure     | 34.00"    | 34.00"    | 86.00"     | 2270         | 1        |  |  |  |

#### **UNIT DIMENSIONS**