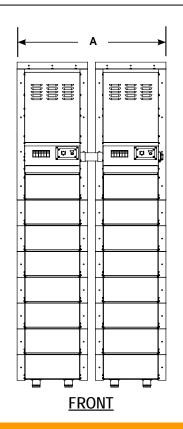

## **UNIT DIMENSIONS**

| SYSTEM SIZE : |          |           |           |            |              |          |  |  |  |  |  |
|---------------|----------|-----------|-----------|------------|--------------|----------|--|--|--|--|--|
| Model Number  | Waveform | Width (A) | Depth (B) | Height (C) | Weight (lbs) | Cabinets |  |  |  |  |  |
| SSH100160V    | Pure     | 38.00"    | 12.00"    | 94.50"     | 1,675        | 2        |  |  |  |  |  |