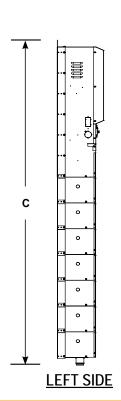

## **UNIT DIMENSIONS**

| SYSTEM SIZE : |          |           |           |            |              |          |  |  |  |  |  |
|---------------|----------|-----------|-----------|------------|--------------|----------|--|--|--|--|--|
| Model Number  | Waveform | Width (A) | Depth (B) | Height (C) | Weight (lbs) | Cabinets |  |  |  |  |  |
| SSH100160V    | Pure     | 38.00"    | 12.00"    | 94.50"     | 1,675        | 2        |  |  |  |  |  |