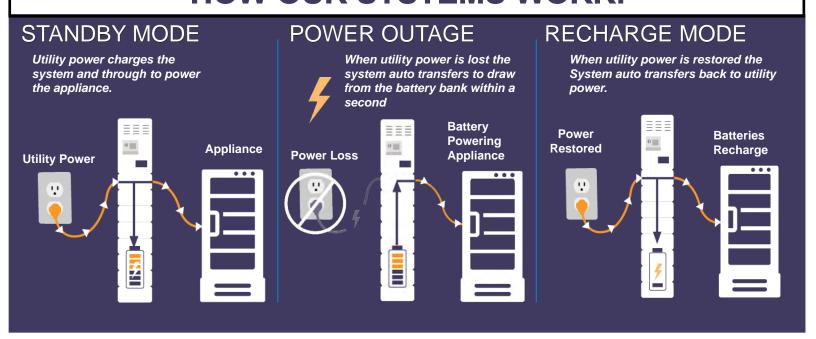

## **SILENT SENTRY HARDWIRE SYSTEM**



## **HOW OUR SYSTEMS WORK:**



## **SILENT SENTRY HARDWIRE SYSTEM**

| ELECTRICAL INFORMATION: |         |      |       |                            |                            |                                |                            |  |  |  |  |  |
|-------------------------|---------|------|-------|----------------------------|----------------------------|--------------------------------|----------------------------|--|--|--|--|--|
| Model Number            | Wattage | KWH  | Phase | Line Power                 | Load Power                 | Conductors                     | Battery Type               |  |  |  |  |  |
| SSH100160V              | 10,000  | 19.2 | Split | 208 / 240 Volts<br>40 Amps | 208 / 240 Volts<br>40 Amps | 2 Legs, 1 Neutral,<br>1 Ground | AGM<br>(48v Configuration) |  |  |  |  |  |

| SYSTE