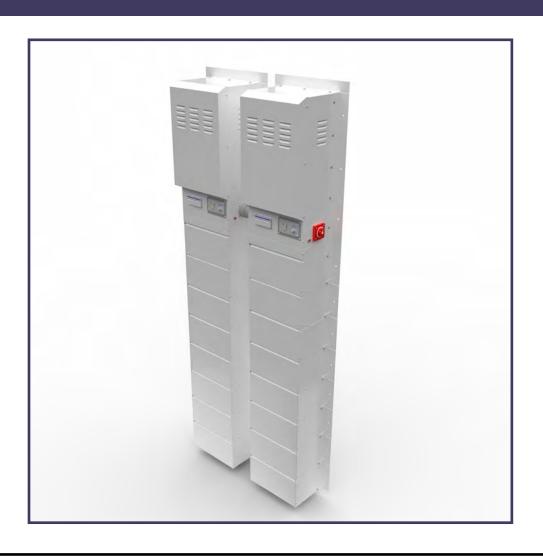

## **SILENT SENTRY HARDWIRE SYSTEM**

## **SILENT SENTRY HARDWIRE SYSTEM**

| ELECTRICAL INFORMATION: |         |      |       |                            |                            |                                |                            |  |  |  |  |  |
|-------------------------|---------|------|-------|----------------------------|----------------------------|--------------------------------|----------------------------|--|--|--|--|--|
| Model Number            | Wattage | KWH  | Phase | Line Power                 | Load Power                 | Conductors                     | Battery Type               |  |  |  |  |  |
| SSH100160V              | 10,000  | 19.2 | Split | 208 / 240 Volts<br>40 Amps | 208 / 240 Volts<br>40 Amps | 2 Legs, 1 Neutral,<br>1 Ground | AGM<br>(48v Configuration) |  |  |  |  |  |