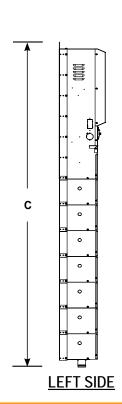

## **UNIT DIMENSIONS**

| SYSTEM SIZE: |          |           |           |            |              |          |  |  |  |  |  |
|--------------|----------|-----------|-----------|------------|--------------|----------|--|--|--|--|--|
| Model Number | Waveform | Width (A) | Depth (B) | Height (C) | Weight (lbs) | Cabinets |  |  |  |  |  |
| SSH100240V   | Pure     | 58.00"    | 12.00"    | 94.50"     | 2,285        | 3        |  |  |  |  |  |