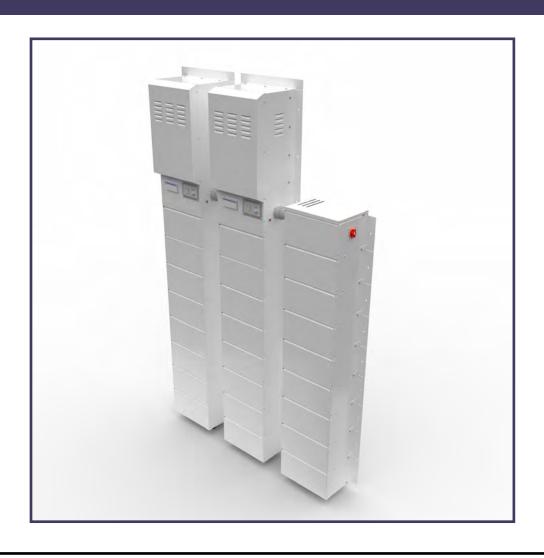

## **SILENT SENTRY HARDWIRE SYSTEM**

## **SILENT SENTRY HARDWIRE SYSTEM**

| ELECTRICAL INFORMATION: |         |      |       |                            |                            |                                |                            |  |  |  |  |  |
|-------------------------|---------|------|-------|----------------------------|----------------------------|--------------------------------|----------------------------|--|--|--|--|--|
| Model Number            | Wattage | KWH  | Phase | Line Power                 | Load Power                 | Conductors                     | Battery Type               |  |  |  |  |  |
| SSH100240V              | 10,000  | 28.8 | Split | 208 / 240 Volts<br>40 Amps | 208 / 240 Volts<br>40 Amps | 2 Legs, 1 Neutral,<br>1 Ground | AGM<br>(48v Configuration) |  |  |  |  |  |

| SYSTEM SIZE: |          |           |           |            |              |          |  |  |  |  |  |
|--------------|----------|-----------|-----------|------------|--------------|----------|--|--|--|--|--|
| Model Number | Waveform | Width (A) | Depth (B) | Height (C) | Weight (lbs) | Cabinets |  |  |  |  |  |
| SSH100240V   | Pure     | 58.00"    | 12.00"    | 94.50"     | 2,285        | 3        |  |  |  |  |  |