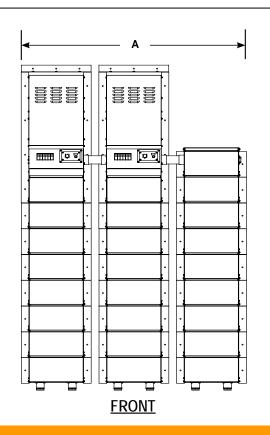

## **UNIT DIMENSIONS**

| SYSTEM SIZE: |          |           |           |            |              |          |  |  |  |  |  |
|--------------|----------|-----------|-----------|------------|--------------|----------|--|--|--|--|--|
| Model Number | Waveform | Width (A) | Depth (B) | Height (C) | Weight (lbs) | Cabinets |  |  |  |  |  |
| SSH100240V   | Pure     | 58.00"    | 12.00"    | 94.50"     | 2,285        | 3        |  |  |  |  |  |