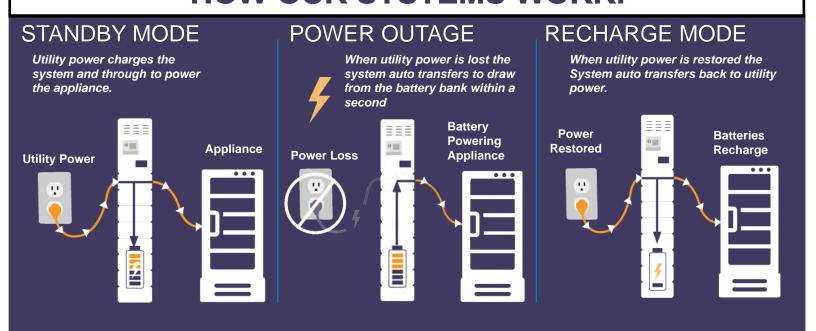

## **SILENT SENTRY HARDWIRE SYSTEM**



## **HOW OUR SYSTEMS WORK:**



## **SILENT SENTRY HARDWIRE SYSTEM**

| ELECTRICAL INFORMATION: |         |      |       |                            |                            |                                |                            |  |  |  |  |  |
|-------------------------|---------|------|-------|----------------------------|----------------------------|--------------------------------|----------------------------|--|--|--|--|--|
| Model Number            | Wattage | KWH  | Phase | Line Power                 | Load Power                 | Conductors                     | Battery Type               |  |  |  |  |  |
| SSH100240V              | 10,000  | 28.8 | Split | 208 / 240 Volts<br>40 Amps | 208 / 240 Volts<br>40 Amps | 2 Legs, 1 Neutral,<br>1 Ground | AGM<br>(48v Configuration) |  |  |  |  |  |

| SYSTE