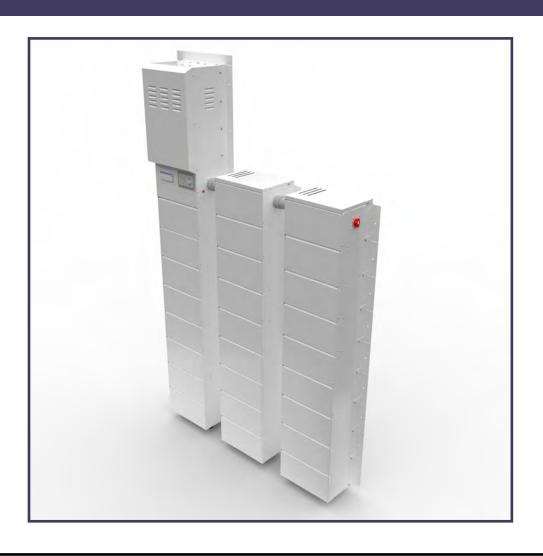

## **SILENT SENTRY HARDWIRE SYSTEM**

## **SILENT SENTRY HARDWIRE SYSTEM**

| ELECTRICAL INFORMATION: |         |      |       |                            |                            |                                |                            |  |  |  |  |  |
|-------------------------|---------|------|-------|----------------------------|----------------------------|--------------------------------|----------------------------|--|--|--|--|--|
| Model Number            | Wattage | KWH  | Phase | Line Power                 | Load Power                 | Conductors                     | Battery Type               |  |  |  |  |  |
| SSH40240V               | 4,000   | 28.8 | Split | 208 / 240 Volts<br>30 Amps | 208 / 240 Volts<br>30 Amps | 2 Legs, 1 Neutral,<br>1 Ground | AGM<br>(24v Configuration) |  |  |  |  |  |