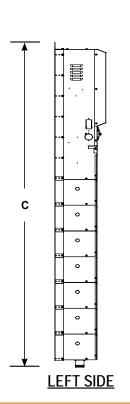

| SYSTEM SIZE: |          |           |           |            |              |          |  |  |  |  |  |
|--------------|----------|-----------|-----------|------------|--------------|----------|--|--|--|--|--|
| Model Number | Waveform | Width (A) | Depth (B) | Height (C) | Weight (lbs) | Cabinets |  |  |  |  |  |
| SSH40240V    | Pure     | 58.00"    | 12.00"    | 94.50"     | 2,260        | 3        |  |  |  |  |  |

## **UNIT DIMENSIONS**