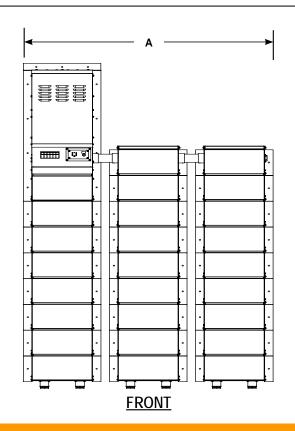

| SYSTEM SIZE: |          |           |           |            |              |          |  |  |  |  |  |
|--------------|----------|-----------|-----------|------------|--------------|----------|--|--|--|--|--|
| Model Number | Waveform | Width (A) | Depth (B) | Height (C) | Weight (lbs) | Cabinets |  |  |  |  |  |
| SSH40240V    | Pure     | 58.00"    | 12.00"    | 94.50"     | 2,260        | 3        |  |  |  |  |  |

## **UNIT DIMENSIONS**