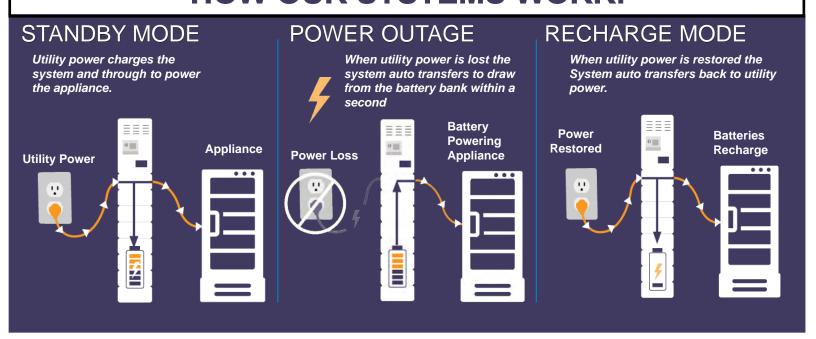

## **SILENT SENTRY HARDWIRE SYSTEM**



## **HOW OUR SYSTEMS WORK:**



## **SILENT SENTRY HARDWIRE SYSTEM**

| ELECTRICAL INFORMATION: |         |      |       |                            |                            |                                |                            |  |  |  |  |  |
|-------------------------|---------|------|-------|----------------------------|----------------------------|--------------------------------|----------------------------|--|--|--|--|--|
| Model Number            | Wattage | KWH  | Phase | Line Power                 | Load Power                 | Conductors                     | Battery Type               |  |  |  |  |  |
| SSH40240V               | 4,000   | 28.8 | Split | 208 / 240 Volts<br>30 Amps | 208 / 240 Volts<br>30 Amps | 2 Legs, 1 Neutral,<br>1 Ground | AGM<br>(24v Configuration) |  |  |  |  |  |

| SYSTE