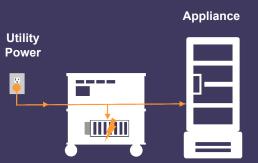

# **HOW OUR SYSTEMS WORK:**

### STANDBY MODE

Utility power charges the system and flows through to power the appliance.