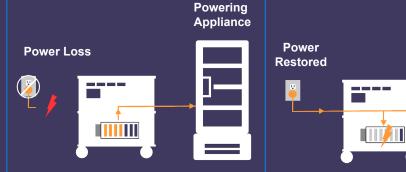

### POWER OUTAGE

When utilty power is lost the system auto transfers to draw from the battery bank within a second

Battery

## RECHARGE MODE

When utility power is restored the system auto transfers back to utility power.

**Batteries** 

Recharge

**MEDI**+PRODUCTS