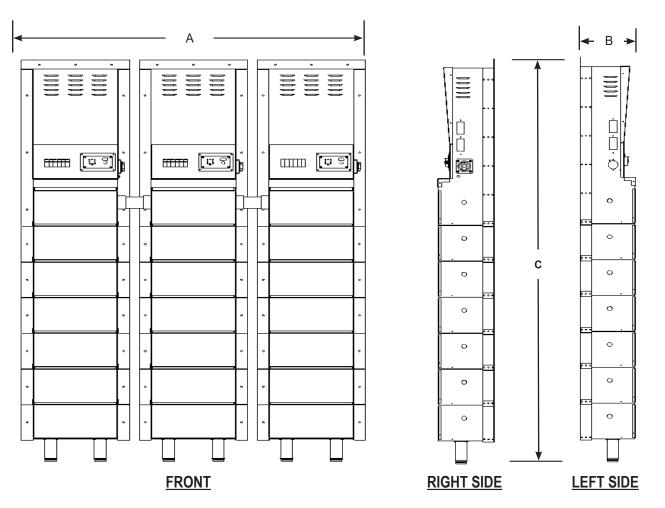

#### **UNIT DIMENSIONS**

#### Hardwire - 3 Phase - Battery Backup Power System

| ELECTRICAL INFORMATION: |                                                                                                                                                |                                                                      |                   |           |                 |                          |              |          |  |
|-------------------------|------------------------------------------------------------------------------------------------------------------------------------------------|----------------------------------------------------------------------|-------------------|-----------|-----------------|--------------------------|--------------|----------|--|
| Model Numbers           |                                                                                                                                                | Wattage                                                              | attage Line Power |           | _oad Power      | Conductors               | Battery Type |          |  |
| SSH60180V-3PH           |                                                                                                                                                | 6,000                                                                | 208 Volts 30 Amps |           | 8 Volts 20 Amps | 3 Legs 1 Netural 1 Groun | AGM          |          |  |
|                         |                                                                                                                                                |                                                                      |                   |           |                 |                          |              |          |  |
| SYSTEM SIZE             |                                                                                                                                                |                                                                      |                   |           |                 |                          |              |          |  |
| Model Numbers           |                                                                                                                                                | Waveform                                                             |                   | Width (A) | Depth (B)       | ) Height (C)             | Weight (lbs) | Cabinets |  |
| SSH60180V-3PH           |                                                                                                                                                | Pure                                                                 |                   | 58.00"    | 9.75"           | 77.75"                   | 1,890        | 3        |  |
| Heat Output:            | eat Output: Full Bulk Charge Mode: 8700 BTU per hr<br>Inverting @ Full Rated Wattage: 13,500 BTU per hr<br>Inverting @ 0 Watts: 510 BTU per hr |                                                                      |                   |           |                 |                          |              |          |  |
| Note:                   | Unit Onsite S                                                                                                                                  | Unit Onsite Special Certification Inspection - per customer request. |                   |           |                 |                          |              |          |  |
| Warranty:               | 2 year System Warranty - 4 year Battery Warranty                                                                                               |                                                                      |                   |           |                 |                          |              |          |  |