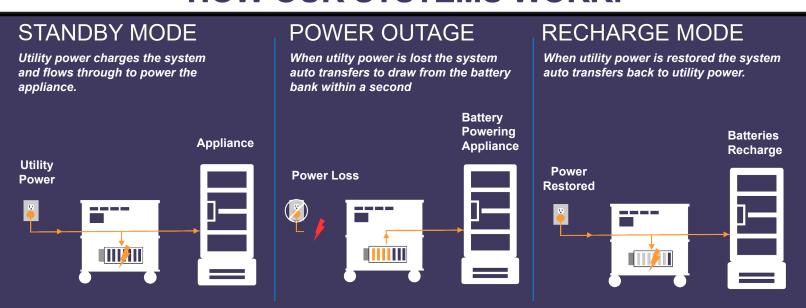

## Hardwire - 3 Phase - Battery Backup Power System



## **HOW OUR SYSTEMS WORK:**



## Hardwire - 3 Phase - Battery Backup Power System

| ELECTRICAL INFORMATION: |         |                   |                   |                           |              |  |  |  |  |
|-------------------------|---------|-------------------|-------------------|---------------------------|--------------|--|--|--|--|
| Model Numbers           | Wattage | Line Power        | Load Power        | Conductors                | Battery Type |  |  |  |  |
| SSH6090V-3PH            | 6,000   | 208 Volts 20 Amps | 208 Volts 20 Amps | 3 Legs 1 Netural 1 Ground | AGM          |  |  |  |  |

| SYSTEM SIZE   |          |           |           |            |              |          |  |  |  |
|---------------|----------|-----------|-----------|------------|--------------|----------|--|--|--|
| Model Nu