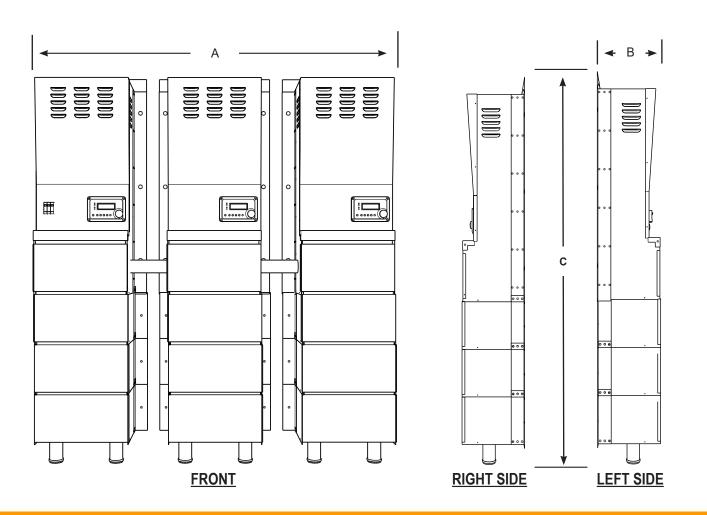

## **UNIT DIMENSIONS**

| SYSTEM SIZE   |          |           |           |            |              |          |  |  |  |
|---------------|----------|-----------|-----------|------------|--------------|----------|--|--|--|
| Model Numbers | Waveform | Width (A) | Depth (B) | Height (C) | Weight (lbs) | Cabinets |  |  |  |
| SSH6090V-3PH  | Pure     | 54.00"    | 9.75"     | 62.25"     | 1140         | 3        |  |  |  |