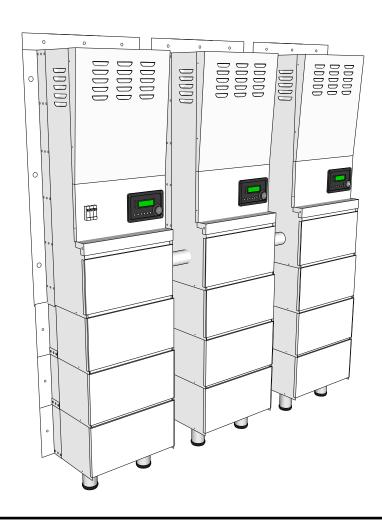

## Hardwire - 3 Phase - Battery Backup Power System

## Hardwire - 3 Phase - Battery Backup Power System

| ELECTRICAL INFORMATION: |         |                   |                   |                           |              |  |  |  |  |
|-------------------------|---------|-------------------|-------------------|---------------------------|--------------|--|--|--|--|
| Model Numbers           | Wattage | Line Power        | Load Power        | Conductors                | Battery Type |  |  |  |  |
| SSH6090V-3PH            | 6,000   | 208 Volts 20 Amps | 208 Volts 20 Amps | 3 Legs 1 Netural 1 Ground | AGM          |  |  |  |  |

| SYSTEM SIZE   |          |           |           |            |              |          |  |  |  |
|---------------|----------|-----------|-----------|------------|--------------|----------|--|--|--|
| Model Numbers | Waveform | Width (A) | Depth (B) | Height (C) | Weight (lbs) | Cabinets |  |  |  |
| SSH6090V-3PH  | Pure     | 54.00"    | 9.75"     | 62.25"     | 1140         | 3        |  |  |  |