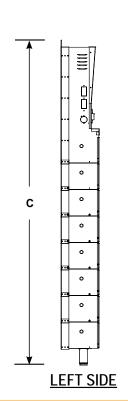

## **UNIT DIMENSIONS**

| SYSTEM SIZE: |          |           |           |            |              |          |  |  |  |  |  |
|--------------|----------|-----------|-----------|------------|--------------|----------|--|--|--|--|--|
| Model Number | Waveform | Width (A) | Depth (B) | Height (C) | Weight (lbs) | Cabinets |  |  |  |  |  |
| SSH88160MS   | Pure     | 40.00"    | 9.75"     | 93.25"     | 1,600        | 2        |  |  |  |  |  |