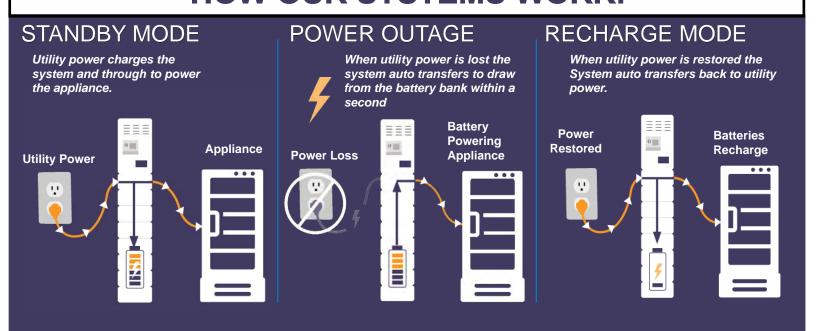

## **SILENT SENTRY HARDWIRE SYSTEM**



## **HOW OUR SYSTEMS WORK:**



## **SILENT SENTRY HARDWIRE SYSTEM**

| ELECTRICAL INFORMATION: |         |      |       |                            |                            |                                |                            |  |  |  |  |  |
|-------------------------|---------|------|-------|----------------------------|----------------------------|--------------------------------|----------------------------|--|--|--|--|--|
| Model Number            | Wattage | KWH  | Phase | Line Power                 | Load Power                 | Conductors                     | Battery Type               |  |  |  |  |  |
| SSH88160MS              | 8,800   | 19.2 | Split | 120 / 240 Volts<br>30 Amps | 120 / 240 Volts<br>30 Amps | 2 Legs, 1 Neutral,<br>1 Ground | AGM<br>(48v Configuration) |  |  |  |  |  |

| SYSTE