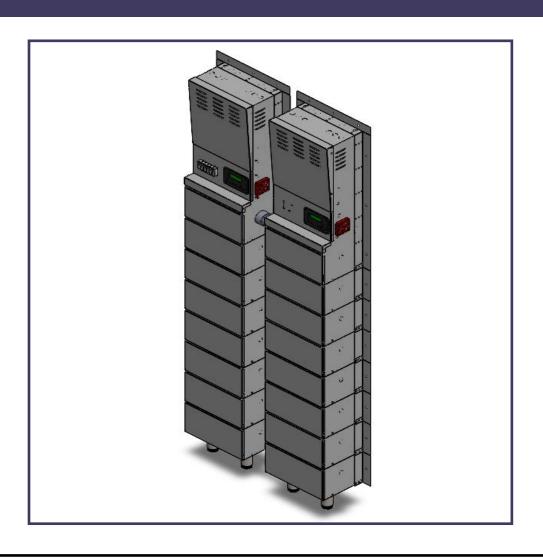

## **SILENT SENTRY HARDWIRE SYSTEM**

## **SILENT SENTRY HARDWIRE SYSTEM**

| ELECTRICAL INFORMATION: |         |      |       |                            |                            |                                |                            |  |  |  |  |  |
|-------------------------|---------|------|-------|----------------------------|----------------------------|--------------------------------|----------------------------|--|--|--|--|--|
| Model Number            | Wattage | KWH  | Phase | Line Power                 | Load Power                 | Conductors                     | Battery Type               |  |  |  |  |  |
| SSH88160MS              | 8,800   | 19.2 | Split | 120 / 240 Volts<br>30 Amps | 120 / 240 Volts<br>30 Amps | 2 Legs, 1 Neutral,<br>1 Ground | AGM<br>(48v Configuration) |  |  |  |  |  |

| SYSTEM SIZE: |          |           |           |            |              |          |  |  |  |  |  |
|--------------|----------|-----------|-----------|------------|--------------|----------|--|--|--|--|--|
| Model Number | Waveform | Width (A) | Depth (B) | Height (C) | Weight (lbs) | Cabinets |  |  |  |  |  |
| SSH88160MS   | Pure     | 40.00"    | 9.75"     | 93.25"     | 1,600        | 2        |  |  |  |  |  |