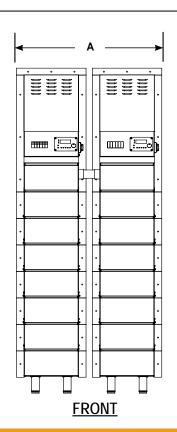

## **UNIT DIMENSIONS**

| SYSTEM SIZE: |          |           |           |            |              |          |  |  |  |  |  |
|--------------|----------|-----------|-----------|------------|--------------|----------|--|--|--|--|--|
| Model Number | Waveform | Width (A) | Depth (B) | Height (C) | Weight (lbs) | Cabinets |  |  |  |  |  |
| SSH88160MS   | Pure     | 40.00"    | 9.75"     | 93.25"     | 1,600        | 2        |  |  |  |  |  |