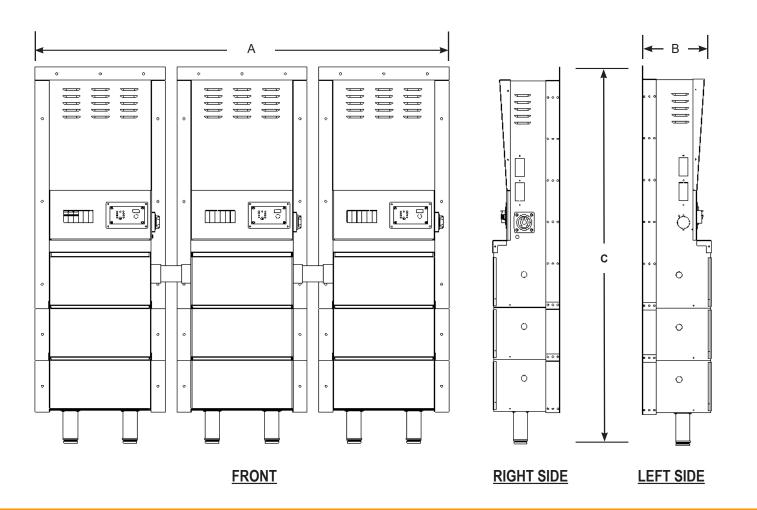

| SYSTEM SIZE  |          |           |           |            |              |          |  |  |  |  |  |
|--------------|----------|-----------|-----------|------------|--------------|----------|--|--|--|--|--|
| Model Number | Waveform | Width (A) | Depth (B) | Height (C) | Weight (lbs) | Cabinets |  |  |  |  |  |
| SSH9090V-3PH | Pure     | 54.00"    | 9.75"     | 62.00"     | 1,890        | 3        |  |  |  |  |  |

#### **UNIT DIMENSIONS**