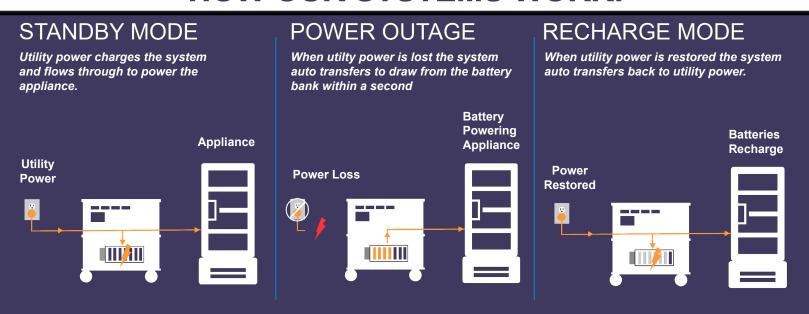

### Hardwire - 3 Phase - Battery Backup Power System



# **HOW OUR SYSTEMS WORK:**



## **SSH9090V-3PH**

## Hardwire - 3 Phase - Battery Backup Power System

| ELECTRICAL INFORMATION |         |      |                   |                   |                           |              |  |  |  |  |
|------------------------|---------|------|-------------------|-------------------|---------------------------|--------------|--|--|--|--|
| Model Number           | Wattage | KWH  | Line Power        | Load Power        | Conductors                | Battery Type |  |  |  |  |
| SSH9090V-3PH           | 9,000   | 10.8 | 208 Volts 30 Amps | 208 Volts 30 Amps | 3 Legs 1 Neutral 1 Ground | AGM          |  |  |  |  |

| SYSTEM SIZE  |          |           |           |            |              |          |  |  |  |  |  |
|--------------|----------|-----------|-----------|----------