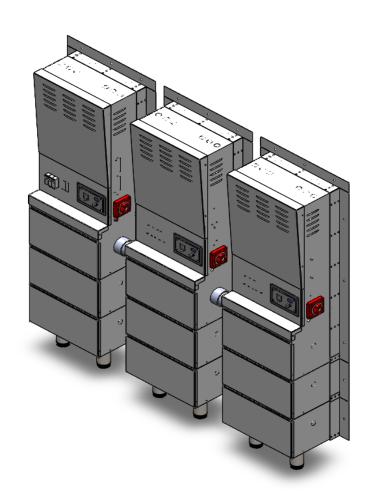

## **SSH9090V-3PH**

## Hardwire - 3 Phase - Battery Backup Power System

| ELECTRICAL INFORMATION |         |      |                   |                   |                           |              |  |  |  |  |
|------------------------|---------|------|-------------------|-------------------|---------------------------|--------------|--|--|--|--|
| Model Number           | Wattage | KWH  | Line Power        | Load Power        | Conductors                | Battery Type |  |  |  |  |
| SSH9090V-3PH           | 9,000   | 10.8 | 208 Volts 30 Amps | 208 Volts 30 Amps | 3 Legs 1 Neutral 1 Ground | AGM          |  |  |  |  |

| SYSTEM SIZE  |          |           |           |            |              |          |  |  |  |  |  |
|--------------|----------|-----------|-----------|------------|--------------|----------|--|--|--|--|--|
| Model Number | Waveform | Width (A) | Depth (B) | Height (C) | Weight (lbs) | Cabinets |  |  |  |  |  |
| SSH9090V-3PH | Pure     | 54.00"    | 9.75"     | 62.00"     | 1,890        | 3        |  |  |  |  |  |