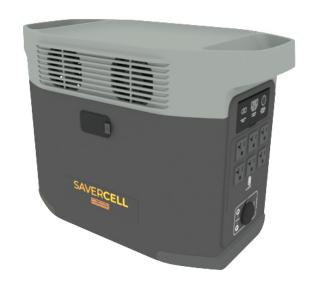

## **SAVERCELL 2400 Watt Series**

### **Key Features:**

- Expandable Capacity
- X-Boost Mode: Power appliances with 3400W.
- 6 AC Outlets
- Fast Charging
- Sleek Compact Design
- Plug n Play: Effortless Setup for Immediate use.
- Easy to Move/Relocate
- 2 Year Warranty