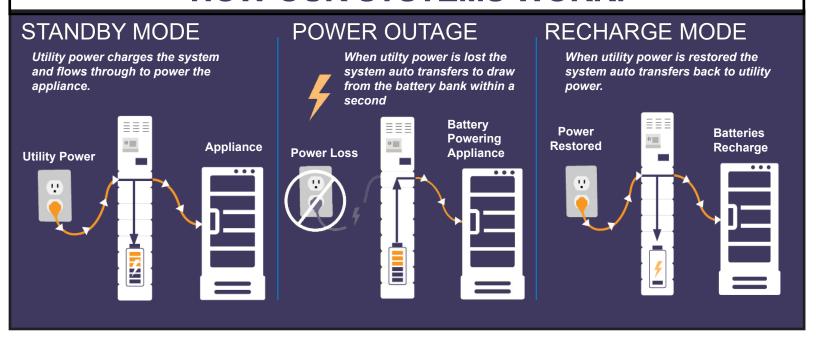

## **SAVERCELL 2400 Watt Series**



### **Applications:**

- Vaccine Refrigerators
- Lab Equipmennt
- Incubators
- Mission Critical Medical Devices

### **Key Features:**

- Expandable Capacity
- X-Boost Mode: Power appliances with 3400W.
- 6 AC Outlets
- Fast Charging
- Sleek Compact Design
- Plug n Play: Effortless Setup for Immediate use.
- Easy to Move/Relocate
- 2 Year Warranty

# **HOW OUR SYSTEMS WORK:**



## **STANDALONE SYSTEMS**

## **SAVERCELL 2400 Watt Series**

| Model          | Watts | Max Watts | KWH  | Waveform | Height (In) | Weight (lbs) |
|----------------|-------|-----------|------|----------|-------------|--------------|
| SaverCell      | 1500  | 3000      | 2.08 | Pure     | 11"         | 48           |
| SaverCell Plus | 1500  | 3000      | 4.16 | Pure     | 22"         | 96           |

| Voltage | Circuit Size (Amps) | <b>NEMA Number</b> |  |  |
|---------|---------------------|--------------------|--|--|
| 120     | 15 A                | 5-15               |  |  |

#### **Additional Features:**

Cycle Life: 500 DOD 80% Battery Chemistry: NCM Certifications: UL Listed

#### **UNIT DIMENSIONS**