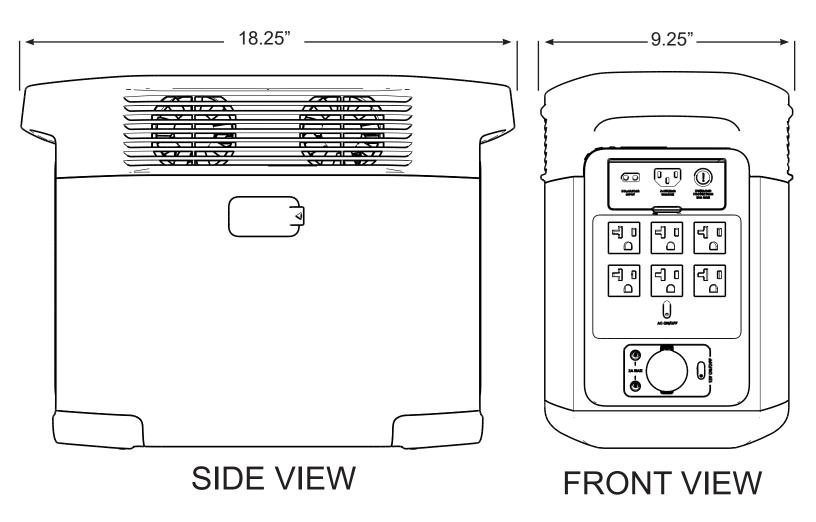

se.
- Easy to Move/Relocate
- 2 Year Warranty

# **HOW OUR SYSTEMS WORK:**



## **STANDALONE SYSTEMS**

## **SAVERCELL 2400 Watt Series**

| Model          | Watts | Max Watts | KWH  | Waveform | Height (In) | Weight (lbs) |
|----------------|-------|-----------|------|----------|-------------|--------------|
| SaverCell      | 1500  | 3000      | 2.08 | Pure     | 11"         | 48           |
| SaverCell Plus | 1500  | 3000      | 4.16 | Pure     | 22"         | 96           |

| Voltage | Circuit Size (Amps) | <b>NEMA Number</b> |  |  |
|---------|---------------------|--------------------|--|--|
| 120     | 15 A                | 5-15               |  |  |

#### **Additional Features:**

Cycle Life: 500 DOD 80% Battery Chemistry: NCM Certifications: UL Listed

#### **UNIT DIMENSIONS**