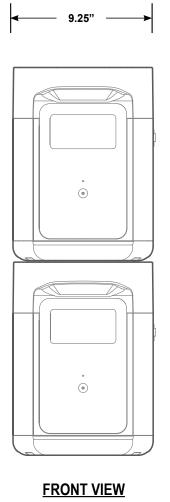

sign
- Plug n Play: Effortless Setup for Immediate use.
- Easy to Move/Relocate
- 2 Year Warranty

## **HOW OUR SYSTEMS WORK:**



# **SAVERCELL Series**

| ELECTRICAL INFORMATION: |       |           |     |          |        |         |  |
|-------------------------|-------|-----------|-----|----------|--------|---------|--|
| Model Number            | Watts | Max Watts | KWH | Waveform | Height | Weight  |  |
| SAVERCELL Plus          | 1,500 | 3,000     | 4.8 | Pure     | 24 in. | 96 lbs. |  |

| Voltage | Circuit Size (Amps) | NEMA Number |  |  |
|---------|---------------------|-------------|--|--|
| 120     | 15 A                | 5-15        |  |  |

#### **Additional Features:**

Cycle Life: 500 DOD 80% Battery Chemistry: NCM Certifications: UL Listed

#### **UNIT DIMENSIONS**