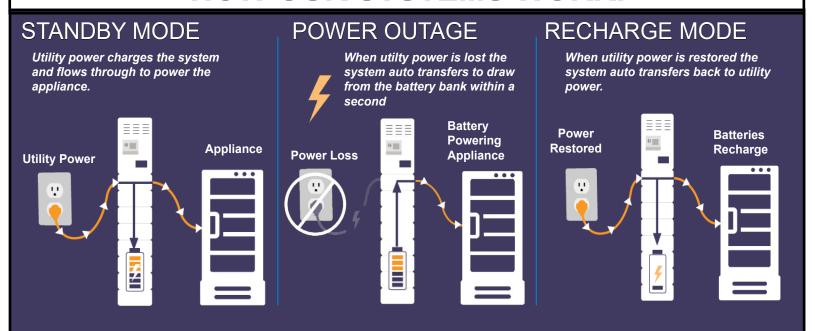

## **SAVERCELL Series**



### **Applications:**

- Vaccine Refrigerators
- Lab Equipmennt
- Incubators
- Mission Critical Medical Devices

#### **Key Features:**

- Expandable Capacity
- X-Boost Mode: Power appliances with 3400W.
- 6 AC Outlets
- Fast Charging
- Sleek Compact Design
- Plug n Play: Effortless Setup for Immediate use.
- Easy to Move/Relocate
- 2 Year Warranty

## **HOW OUR SYSTEMS WORK:**



# **SAVERCELL Series**

| ELECTRICAL INFORMATION: |       |           |     |          |        |         |  |
|-------------------------|-------|-----------|-----|----------|--------|---------|--|
| Model Number            | Watts | Max Watts | KWH | Waveform | Height | Weight  |  |
| SAVERCELL Plus          | 1,500 | 3,000     | 4.8 | Pure     | 24 in. | 96 lbs. |  |

| Voltage | Circuit Size (Amps) | NEMA Number |  |  |
|---------|---------------------|-------------|--|--|
| 120     | 15 A                | 5-15        |  |  |

#### **Additional Features:**

Cycle Life: 500 DOD 80% Battery Chemistry: NCM Certifications: UL Listed

#### **UNIT DIMENSIONS**