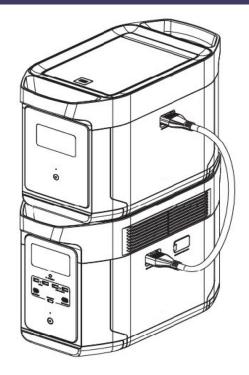

## **SAVERCELL Series**

#### **Key Features:**

- Expandable Capacity
- X-Boost Mode: Power appliances with 3400W.
- 6 AC Outlets
- Fast Charging
- Sleek Compact Design
- Plug n Play: Effortless Setup for Immediate use.
- Easy to Move/Relocate
- 2 Year Warranty