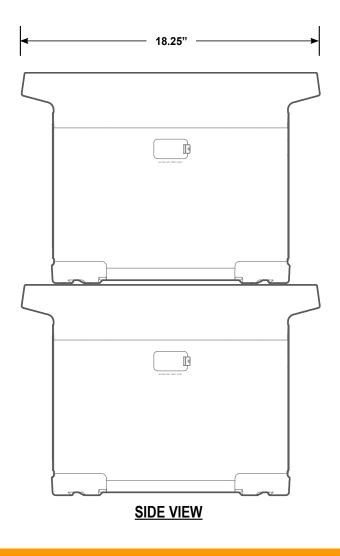

Design
- Plug n Play: Effortless Setup for Immediate use.
- Easy to Move/Relocate
- 2 Year Warranty

## **HOW OUR SYSTEMS WORK:**



# **SAVERCELL Series**

| ELECTRICAL INFORMATION: |       |           |     |          |        |         |  |
|-------------------------|-------|-----------|-----|----------|--------|---------|--|
| Model Number            | Watts | Max Watts | KWH | Waveform | Height | Weight  |  |
| SAVERCELL Plus          | 1,500 | 3,000     | 4.8 | Pure     | 24 in. | 96 lbs. |  |

| Voltage | Circuit Size (Amps) | NEMA Number |  |  |
|---------|---------------------|-------------|--|--|
| 120     | 15 A                | 5-15        |  |  |

#### **Additional Features:**

Cycle Life: 500 DOD 80% Battery Chemistry: NCM Certifications: UL Listed

#### **UNIT DIMENSIONS**