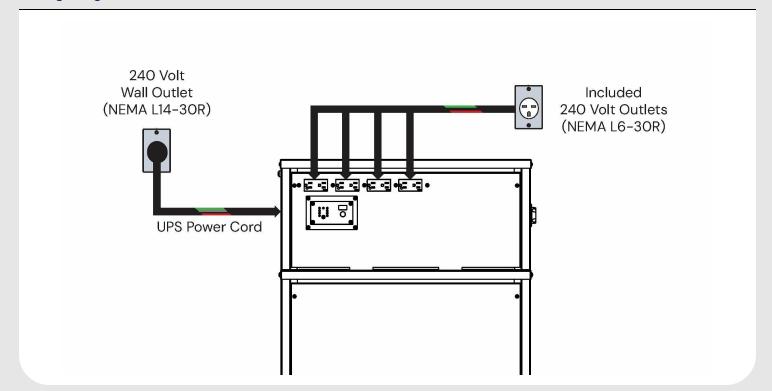

### Wiring Diagram

## **AC Electrical Specifications**

| General AC    |       | Input Line Power   | Input Line Power             |                    | Output Load Power |  |
|---------------|-------|--------------------|------------------------------|--------------------|-------------------|--|
| Wattage       | 6000  | Voltage            | 240                          | Voltage            | 240               |  |
| Phase Type    | Split | Conductor Size     | 12 AWG                       | Conductor Size     | 10 AWG            |  |
| Surge Wattage | 12000 | Amperage           | 20                           | Amperage           | 20                |  |
| Frequency     | 60    | Wire Configuration | Hot, Hot, Neutral,<br>Ground | Wire Configuration | Hot, Hot, Ground  |  |
| Waveform      | Pure  | Connection Spec    |                              | Outlets/Breakers   | 4                 |  |
|               |       |                    |                              |                    |                   |  |