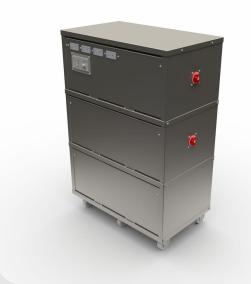

#### **Product Overview**

Our MD6020V Uninterruptible Power Supply (UPS) system features 6000-watt sustained output, Split-phase power and a 2.4 KWH battery bank that is ready to deploy automatically as soon as it senses a power outage.

This mobile system ships fully assembled and its plug & play design does not require installation to deploy. The stainless steel cabinet can be easily cleaned making it great for sterile environments. The undercounter height design is perfect for storage and workspace organization.

# **Enclosure/System Specifications**

| Cabinet Material       | Stainless Steel | Tower Count | 1        | Height (in) | 41 |
|------------------------|-----------------|-------------|----------|-------------|----|
| Inverter Cabinet Count | 2               | Weight      | 266      | Width (in)  | 28 |
| Battery Module Count   | 1               | Heat Output | 1227 BTU | Depth (in)  | 16 |