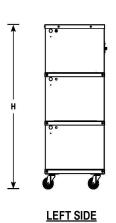

# **Enclosure/System Specifications**

| Cabinet Material       | Stainless Steel | Tower Count | 1        | Height (in) | 41 |
|------------------------|-----------------|-------------|----------|-------------|----|
| Inverter Cabinet Count | 2               | Weight      | 266      | Width (in)  | 28 |
| Battery Module Count   | 1               | Heat Output | 1227 BTU | Depth (in)  | 16 |

## **Dimensional Drawing**