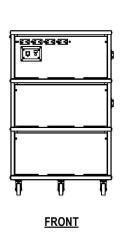

# **Enclosure/System Specifications**

| Cabinet Material       | Stainless Steel | Tower Count | 1        | Height (in) | 41 |
|------------------------|-----------------|-------------|----------|-------------|----|
| Inverter Cabinet Count | 2               | Weight      | 266      | Width (in)  | 28 |
| Battery Module Count   | 1               | Heat Output | 1227 BTU | Depth (in)  | 16 |

## **Dimensional Drawing**