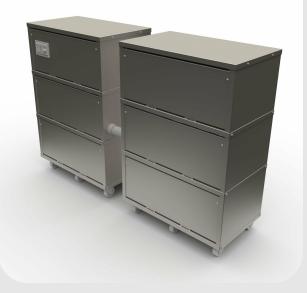

#### **Product Overview**

Our MHW100160V Uninterruptible Power Supply (UPS) system features 10000-watt sustained output, Split-phase power and a 19.2 KWH battery bank that is ready to deploy automatically as soon as it senses a power outage.

This free standing hardwire system wheels into place and with a single branch output it easily integrates into your building's electrical system. Its compact design makes it suitable for places where space is limited while its bigger capacity ensures uninterrupted power with large power and time requirements.

| Enclosure/System Specifications |                 |             |          |             |    |  |  |  |  |
|---------------------------------|-----------------|-------------|----------|-------------|----|--|--|--|--|
| Cabinet Material                | Stainless Steel | Tower Count | 2        | Height (in) | 53 |  |  |  |  |
| Inverter Cabinet Count          | 2               | Weight      | 1312     | Width (in)  | 62 |  |  |  |  |
| Battery Module Count            | 4               | Heat Output | 3412 BTU | Depth (in)  | 16 |  |  |  |  |