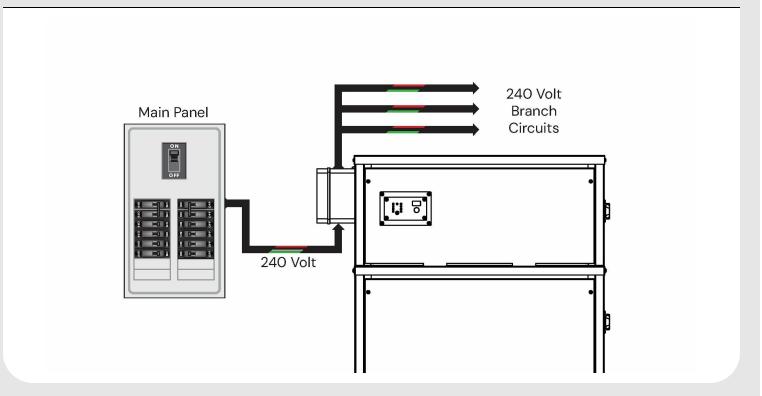

#### Wiring Diagram

#### **AC Electrical Specifications**

| General AC    |       | Input Line Power   |                              | Output Load Power  |                  |
|---------------|-------|--------------------|------------------------------|--------------------|------------------|
| Wattage       | 10000 | Voltage            | 240                          | Voltage            | 240              |
| Phase Type    | Split | Conductor Size     | 6 AWG                        | Conductor Size     | 8 AWG            |
| Surge Wattage | 20000 | Amperage           | 50                           | Amperage           | 40               |
| Frequency     | 60    | Wire Configuration | Hot, Hot, Neutral,<br>Ground | Wire Configuration | Hot, Hot, Ground |
| Waveform      | Pure  | Connection Spec    |                              | Outlets/Breakers   | 1                |
| Transfer Time | 20 ms |                    |                              |                    |                  |