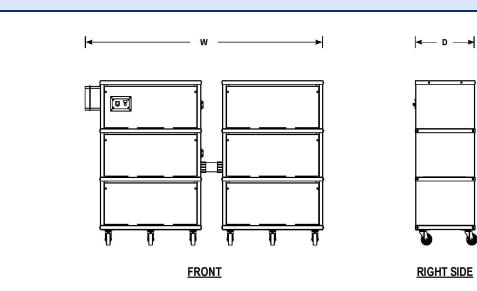

| Enclosure/System Specifications |                 |             |          |             |    |  |  |  |  |
|---------------------------------|-----------------|-------------|----------|-------------|----|--|--|--|--|
| Cabinet Material                | Stainless Steel | Tower Count | 2        | Height (in) | 53 |  |  |  |  |
| Inverter Cabinet Count          | 2               | Weight      | 1312     | Width (in)  | 62 |  |  |  |  |
| Battery Module Count            | 4               | Heat Output | 3412 BTU | Depth (in)  | 16 |  |  |  |  |

#### **Dimensional Drawing**

H

۷

0.

LEFT SIDE

Battery