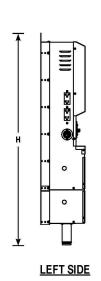

# **Enclosure/System Specifications**

20 ms

| Cabinet Material       | White Coated Steel | Tower Count | 1       | Height (in) | 51 |  |
|------------------------|--------------------|-------------|---------|-------------|----|--|
| Inverter Cabinet Count | 1                  | Weight      | 209     | Width (in)  | 14 |  |
| Battery Module Count   | 2                  | Heat Output | 614 BTU | Depth (in)  | 10 |  |

### **Dimensional Drawing**