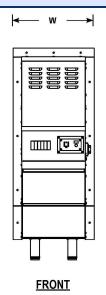

# **Enclosure/System Specifications**

20 ms

| Cabinet Material       | White Coated Steel | Tower Count | 1       | Height (in) | 51 |  |
|------------------------|--------------------|-------------|---------|-------------|----|--|
| Inverter Cabinet Count | 1                  | Weight      | 209     | Width (in)  | 14 |  |
| Battery Module Count   | 2                  | Heat Output | 614 BTU | Depth (in)  | 10 |  |

### **Dimensional Drawing**