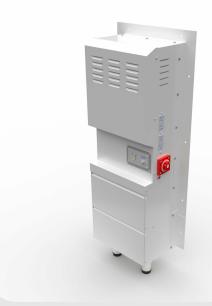

#### **Product Overview**

Our SSA3020V Uninterruptible Power Supply (UPS) system features 3000-watt sustained output, Single-phase power and a 2.4 KWH battery bank that is ready to deploy automatically as soon as it senses a power outage.

This standalone system features a plug-and-play design that installs easily without permits or licensed contractors — and requires little to no floor space.