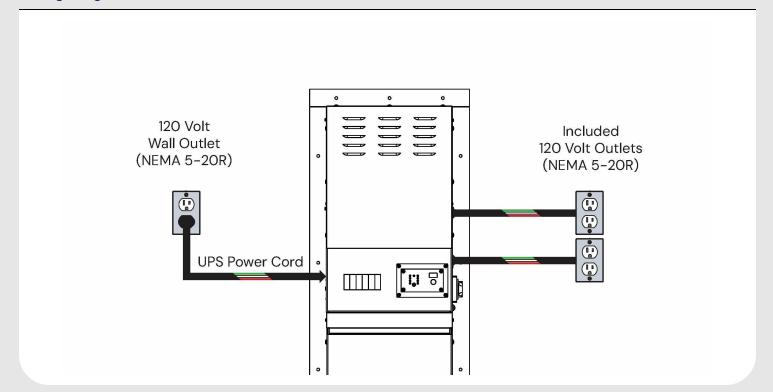

#### Wiring Diagram

### **AC Electrical Specifications**

| General AC    |        | Input Line Power   |                      | Output Load Power  |                      |
|---------------|--------|--------------------|----------------------|--------------------|----------------------|
| Wattage       | 3000   | Voltage            | 120                  | Voltage            | 120                  |
| Phase Type    | Single | Conductor Size     | 12 AWG               | Conductor Size     | 12 AWG               |
| Surge Wattage | 6000   | Amperage           | 20                   | Amperage           | 20                   |
| Frequency     | 60     | Wire Configuration | Hot, Neutral, Ground | Wire Configuration | Hot, Neutral, Ground |
| Waveform      | Pure   | Connection Spec    |                      | Outlets/Breakers   | 4                    |